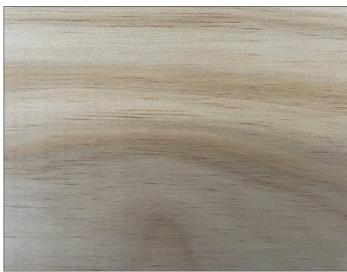

## Colour

Creamy straw to light brown colour turning silvery-grey on weathering

Stability (Resistance to cracking, warping etc)

Excellent

Finish (Machinability and sanded finish)
Good