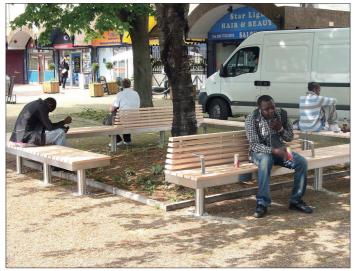

## **FACTORY FURNITURE**

**Accoya** (Acetylated Radiata Pine)

Certification FSC® C005669

Origins
New Zealand

Density 515 Kg/m<sup>3</sup>

Strength Class C22 (Moderate)

Durability
Class 1 (Excellent - 25+ years)

## Colour

Creamy straw to light brown colour turning silvery-grey on weathering

Stability (Resistance to cracking, warping etc)

Excellent

Finish (Machinability and sanded finish)
Good

## Comments

Clear graded softwood treated with acetic anhydride (a vinegar) to produce an incredibly stable softwood with a lifespan of 50 years above ground