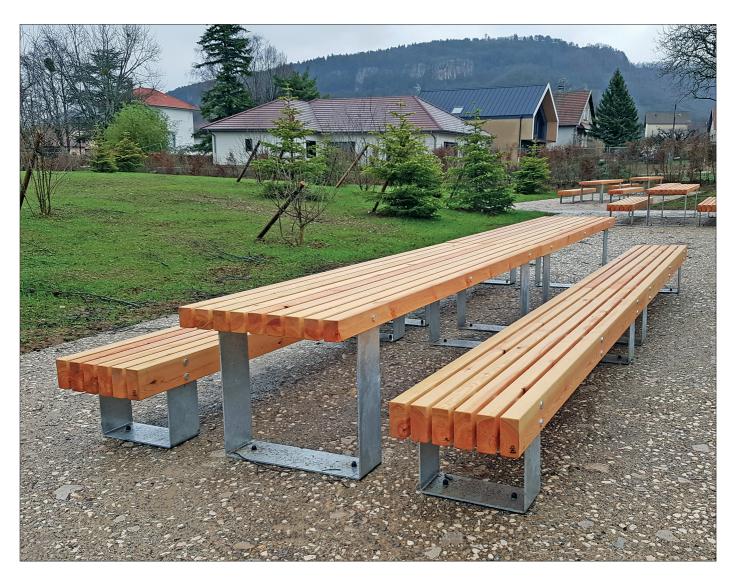

#### **FACTORY FURNITURE**

# European Redwood (Pinus sylvestris)

Certification FSC® Mix

Origins Northern Europe

Density 520 Kg/m<sup>3</sup>

Strength Class C14-C24 (Moderate)

Durability
Class 4 (Slightly durable)

Hardness 2760 N (Janka)

### Colour

Yellow with reddish-brown tint turning silvery-grey on weathering

Stability (Resistance to cracking, warping etc)
Good

Finish (Machinability and sanded finish)
Good

# Use class

Class 3 (treated) - not in ground contact, outside

# Comments

Clear graded (free of knots) and stable softwood. Non-durable therefore requires preservative treatment after machining if used in exterior locations