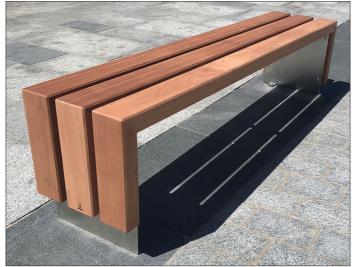

## **FACTORY FURNITURE**

Sapele (Entandrophragma cylindricum)

Certification FSC® C005669

Origins West Africa

Density 690 Kg/m<sup>3</sup>

Strength Class D40 (Good)

Durability
Class 3 (Good - 10-15 years)

Hardness 6710 N (Janka)

## Colour

Dark reddish brown to golden yellow turning grey on weathering

Stability (Resistance to cracking, warping etc)
Moderately stable

Finish (Machinability and sanded finish) Good

Use class

Class 2 - Inside or under cover

## Comments

Cumaru is our 'go to' hardwood for exterior public as a durable weather resistant timber with very little tannin staining.