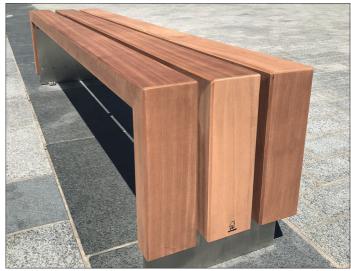

## **FACTORY FURNITURE**

Sapele (Entandrophragma cylindricum)

Certification FSC® C005669

Origins West Africa

Density 690 Kg/m<sup>3</sup>

Strength Class D40 (Good)

Durability
Class 3 (Good - 10-15 years)

Hardness 6710 N (Janka)

## Colour

Dark reddish brown to golden yellow turning grey on weathering

Stability (Resistance to cracking, warping etc)
Moderately stable

Finish (Machinability and sanded finish) Good

Use class

Class 2 - Inside or under cover

## Comments

Cumaru is our 'go to' hardwood for exterior public as a durable weather resistant timber with very little tannin staining.