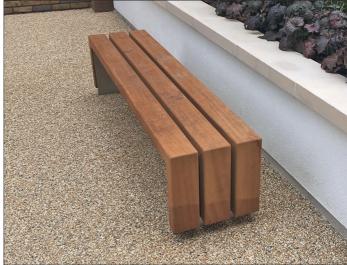

## **FACTORY FURNITURE**

Sapele (Entandrophragma cylindricum)

Certification FSC® C005669

Origins West Africa

Density 690 Kg/m<sup>3</sup>

Strength Class D40 (Good)

Durability
Class 3 (Good - 10-15 years)

Hardness 6710 N (Janka)

## Colour

Dark reddish brown to golden yellow turning grey on weathering

Stability (Resistance to cracking, warping etc)
Moderately stable

Finish (Machinability and sanded finish) Good

Use class

Class 2 - Inside or under cover

## Comments

Cumaru is our 'go to' hardwood for exterior public as a durable weather resistant timber with very little tannin staining.