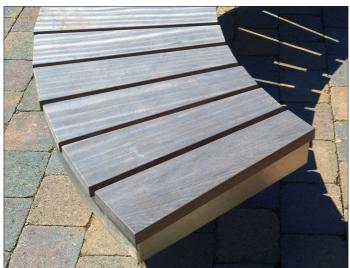

## **FACTORY FURNITURE**

Sapele (Entandrophragma cylindricum)

Certification FSC® C005669

Origins West Africa

Density 690 Kg/m<sup>3</sup>

Strength Class D40 (Good)

Durability
Class 3 (Good - 10-15 years)

Hardness 6710 N (Janka)

## Colour

Dark reddish brown to golden yellow turning grey on weathering

Stability (Resistance to cracking, warping etc)
Moderately stable

Finish (Machinability and sanded finish) Good

Use class

Class 2 - Inside or under cover

## Comments

Cumaru is our 'go to' hardwood for exterior public as a durable weather resistant timber with very little tannin staining.