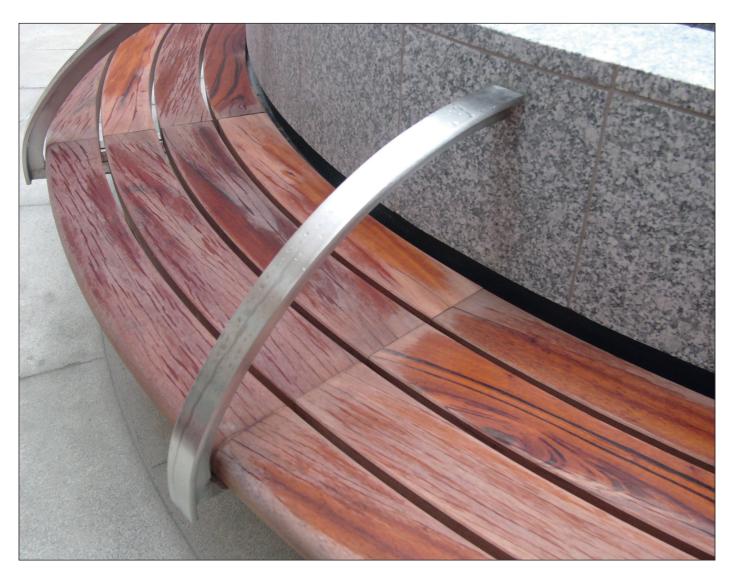

# Tatajuba (Bagassa guianensis)

Certification FSC® C005669

# Origins

South America (Tropical)

# Density 1100 – 1200 Kg/m<sup>3</sup>

# Strength Class D50 (Very Good)

Durability
Class 1 (Excellent - 25+ years)

### Hardness

7700 N (Janka)

## Colour

Yellow turning golden brown and then grey on weathering

Stability (Resistance to cracking, warping etc) Average

Finish (Machinability and sanded finish)

## Use class

Class 4 - In ground or fresh water contact

## Comments

Tatajuba is another of our preferred timbers for exterior public as a durable and stable timber with very little tannin staining.