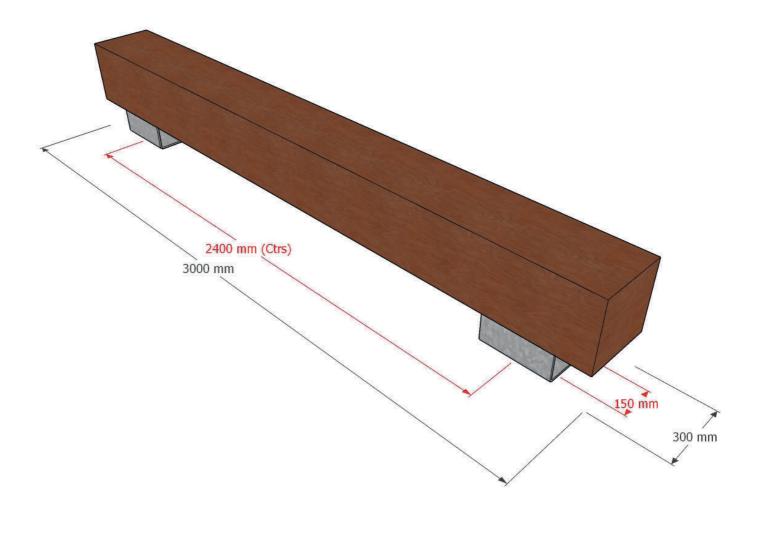

#### Dimensions

Metric L - 3000mm | W - 300mm | H - 450mm Imperial L - 9' 10" | W - 12" | H - 1' 51/2"

Approx weight 321kg

Fixing centres 2400mm (7' 10½") x 150mm (6")

Fixing method 2 off Resin fixed anchors per base (4 anchors total)