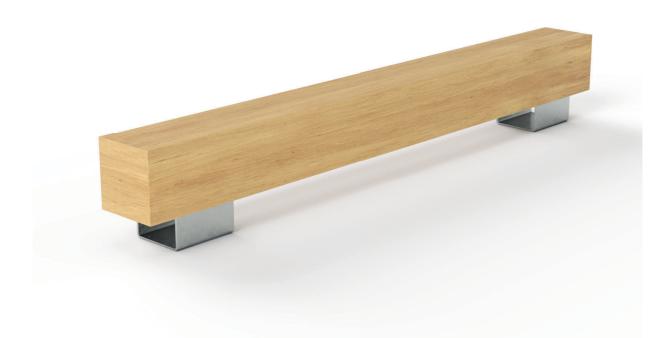

# Composition

Slats - FSC® certified hardwood Frame - Mild steel

### **Finishes**

Timber - Untreated sanded finish as standard Mild steel - Galvanised as standard (polyester powder-coated option available)

#### Dimensions

Metric L - 3000mm | W - 300mm | H - 450mm Imperial L - 9' 10" | W - 12" | H - 1' 51/2"

Approx weight 321kg

Fixing centres 2400mm (7' 10½") x 150mm (6")

Fixing method 2 off Resin fixed anchors per base (4 anchors total)