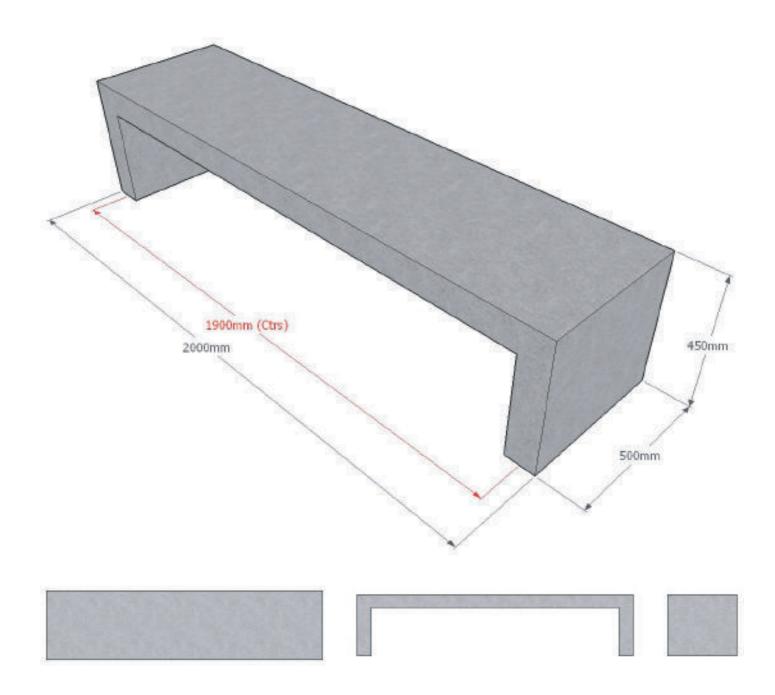

#### **Dimensions**

Metric L 2000mm | width 500mm | height 450mm Imperial L 6' 61/2" | width 1' 71/2" | height 1' 51/2"

# Fixing centres & method 1900mm (6' 3") - Free standing

## Foundation

2 no. pads 300 x 300 x 700 mm in C20 concrete (recommendation only)