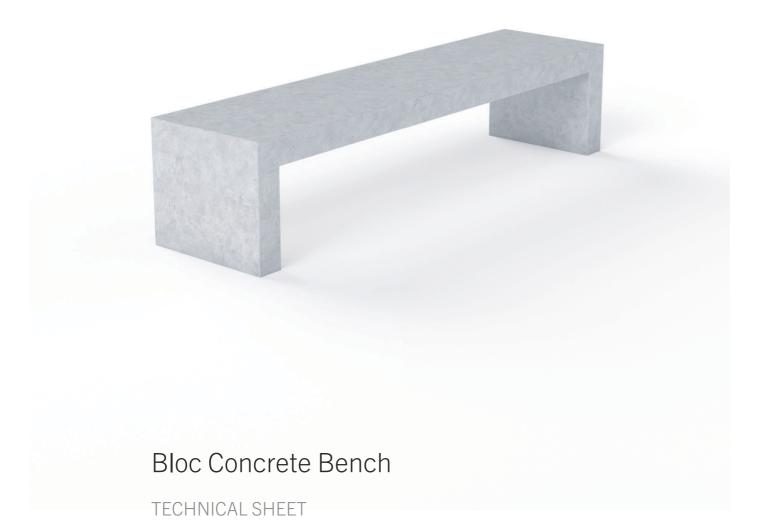

# **FACTORY FURNITURE**

## Composition

Body - Smooth or exposed aggregate concrete. A variety of stone effects are available. Internal reinforcement - stainless steel frame

#### Finish

Concrete - Sealed (waterproofed and anti-graffiti). Smooth, shot peened, honed or polished finishes available. (Please refer to 'Concrete Finishes' specification document for further details)

#### **Dimensions**

Metric L 2000mm | width 500mm | height 450mm Imperial L 6' 61/2" | width 1' 71/2" | height 1' 51/2"

#### Approx weight 360kg