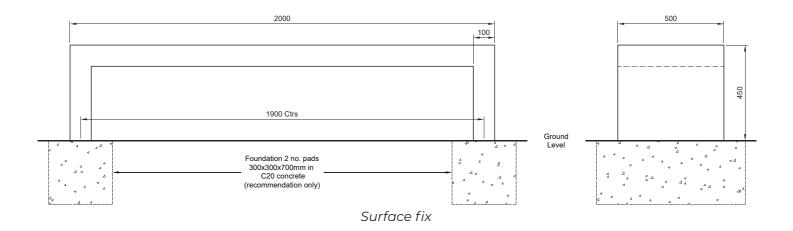

## Installation Instructions

All installation works to be carried out by competent personnel - install as complete unit.

# Bloc Bench (Concrete) (surface or sub-surface fix)

- 1. Install suitable foundation pads (see illustration) each with top face at ground level
- 2. Position bench in correct orientation with bases centrally on foundation pads.