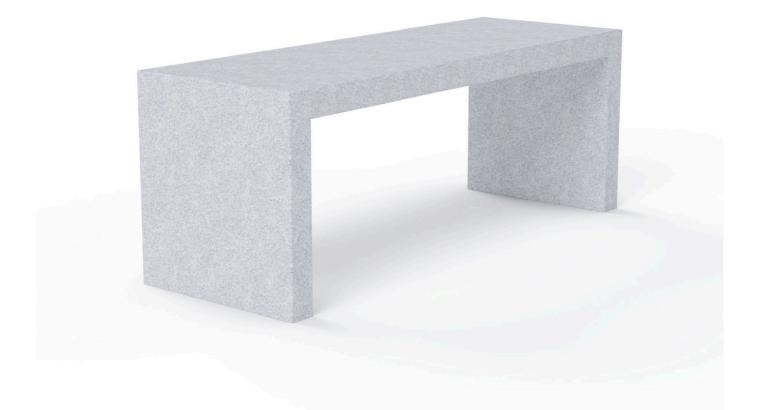

#### Table

*Metric* length 2000mm | width 700mm | height 750mm *Imperial* length 6' 6<sup>1</sup>/<sub>2</sub>" | width 2' 3<sup>1</sup>/<sub>2</sub>" | height 2' 5<sup>1</sup>/<sub>2</sub>"

#### Fixing Centres 1900mm (6' 3")

The concrete Bloc table can be combined with a couple of concrete Bloc benches to create an outdoor dining set.