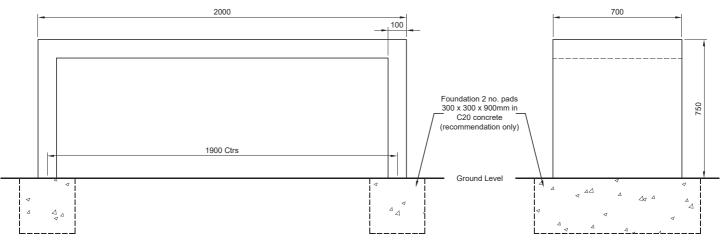

#### Bloc Table (Concrete)

- 1. Install suitable foundation pads (see illustration) each with top face at ground level
- 2. Position table in correct orientation with bases centrally on foundation pads.