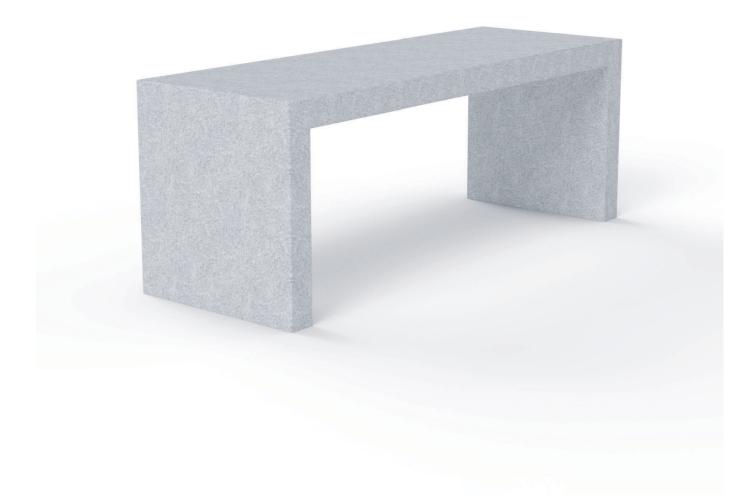

# **FACTORY FURNITURE**

Bloc Concrete Table

TECHNICAL SHEET

# Composition

Body - Smooth or exposed aggregate concrete. A variety of stone effects are available.

Internal reinforcement - stainless steel frame

#### **Finish**

Concrete - Sealed (waterproofed and anti-graffiti). Smooth, shot peened, honed or polished finishes available. (Please refer to 'Concrete Finishes' specification document for further details)