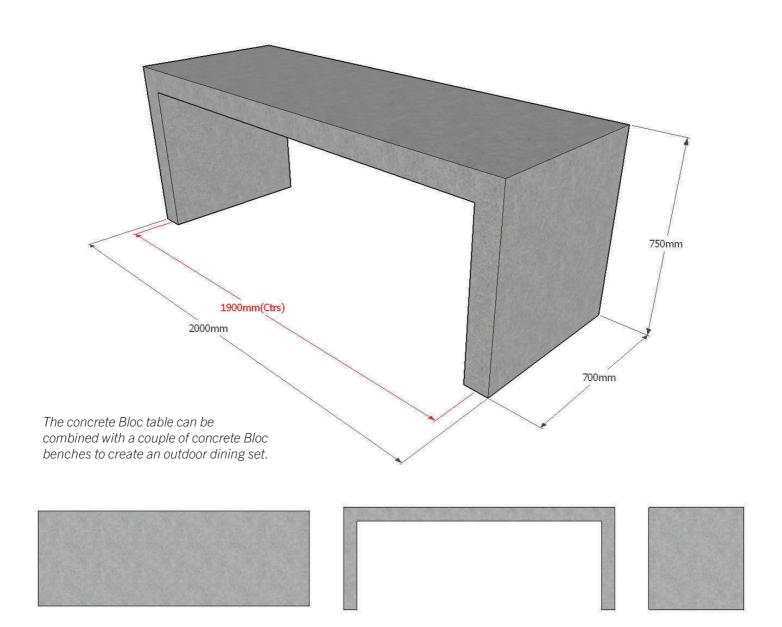

### Dimensions

Metric L 2000mm | width 700mm | height 750mm Imperial L 6' 61/2" | width 2' 31/2" | height 2' 51/2"

# Fixing centres & method 1900mm (6' 3") - Free standing