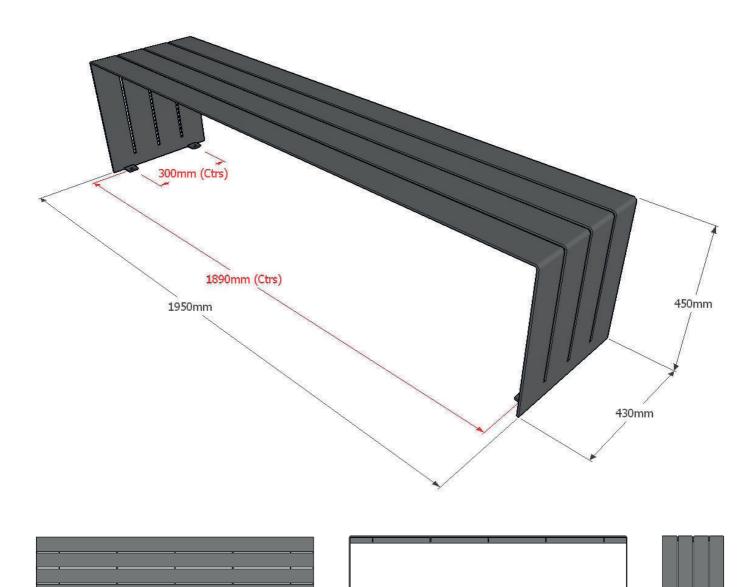

### Dimensions

Metric L 1950mm | width 430mm | height 450mm Imperial L 6' 5" | width 1' 5" | height 1' 5½" \*Not inc. +100mm below ground level for sub-surface fix option

### Fixing centres & method

1890mm (6' 2½") x 300mm (12") - 4 sleeve anchors (surface & sub-surface fix options available)