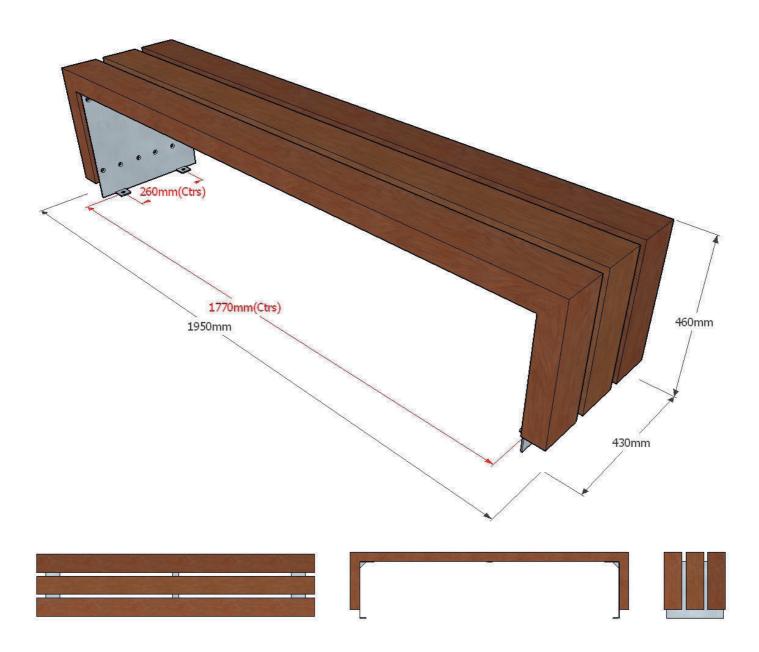

## **Dimensions**

Metric L 1950mm | width 430mm | height 460mm \* Imperial L 6' 5" | width 1' 5" | height 1' 6" \*

\*Not incl. +100mm below ground level for sub-surface fix option

#### Approx weight 84kg

Fixing centres 1770mm (5' 9½") x 260mm (10")