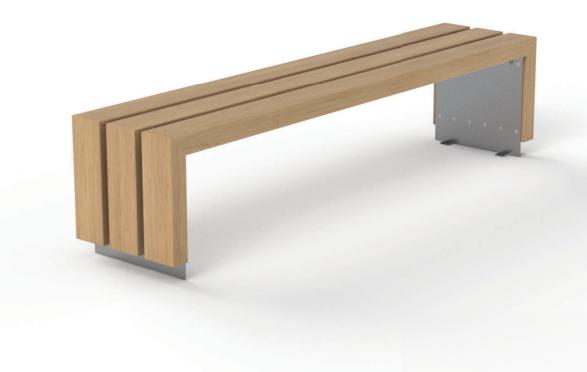

# **FACTORY FURNITURE**

Bloc Wood Bench

TECHNICAL SHEET

## Composition

Slats - FSC® certified hardwood Frame - Stainless steel

#### **Finishes**

Timber - Untreated sanded finish as standard Stainless steel - Satin polished finish