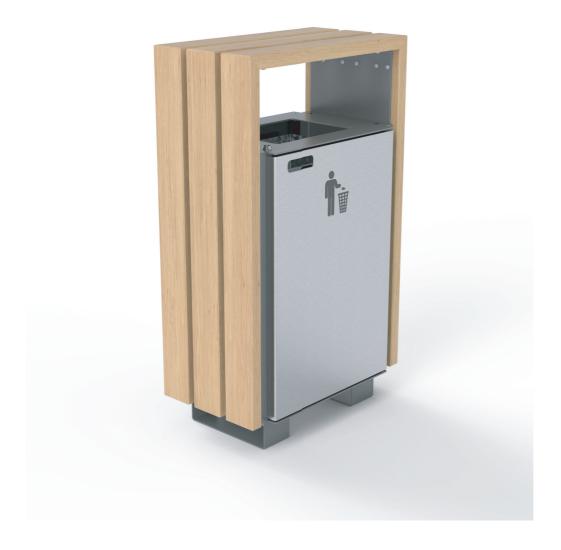

## **FACTORY FURNITURE**

Bloc Wood Bin

TECHNICAL SHEET

## Composition

Slats - FSC® certified hardwood

Frame - Galvanised & powder-coated mild steel\* (stainless steel option available)
Front & rear panels - Satin polished stainless steel
Bin liner - Pre-galvanised mild steel sheet
Doors at front with slam lock to access removable
bin liners