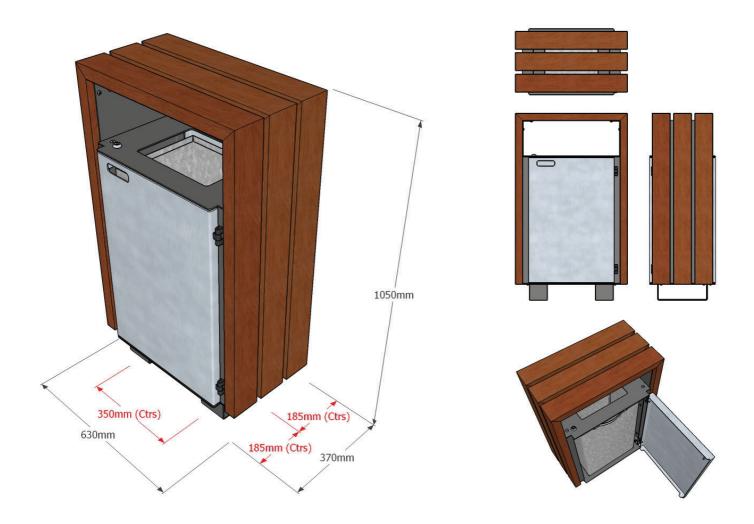

### **Dimensions**

Metric L 630mm | width 370mm | height 1050mm | mperial L 2' 1" | width 1' 21/2" | height 3' 51/2"

# Bin liner capacity

Approx weight

Fixing centres 350mm (1' 2")

## Fixing method

2 no. resin fixed anchors (concealed in base)