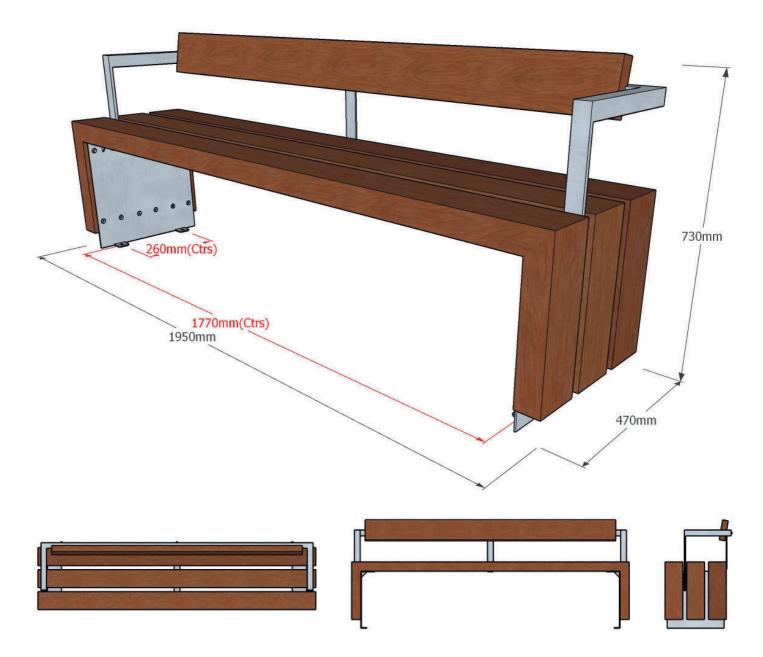

### **Dimensions**

Metric L 1950mm | width 470mm | height 730mm\* Imperial L 6' 5" | width 1' 6½" | height 2' 4½" \*Not incl. +100mm below ground level for sub-surface fix option

# Fixing centres

1770mm (5' 91/2") x 260mm (10")

# Fixing method

4 off sleeve anchors (surface & sub-surface fix options available)