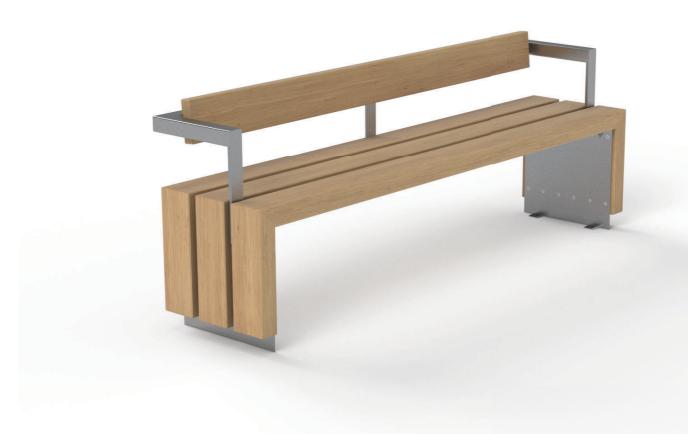

### **FACTORY FURNITURE**

**Bloc Wood Seat** 

TECHNICAL SHEET

## Composition

Slats - FSC® certified hardwood Frame - Stainless steel

#### Finishes

*Timber* - Untreated sanded finish as standard *Stainless steel* - Satin polished