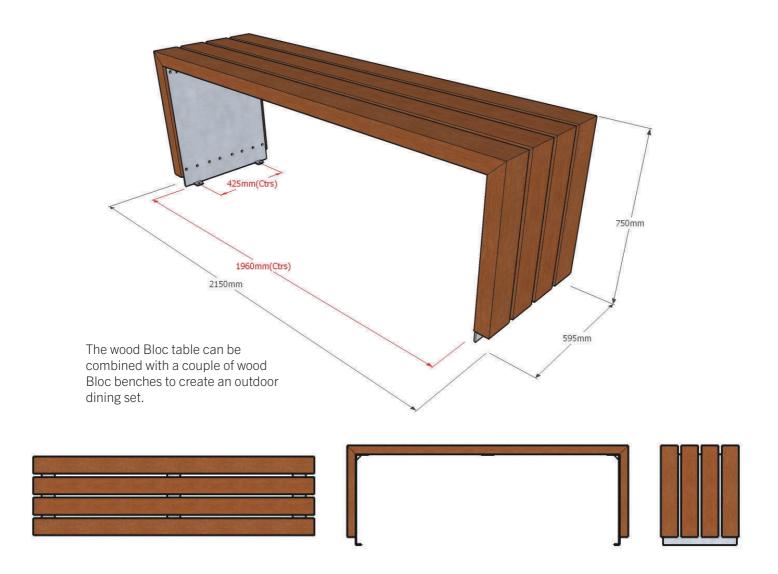

#### **Dimensions**

Metric length 2150mm | width 595mm | height 750mm\* Imperial length 7' ½" | width 1' 11½" | height 2' 5½" \*Not incl. +100mm for below ground level fix option

# Fixing centres

1960mm (6' 5") x 425mm (1' 41/2")