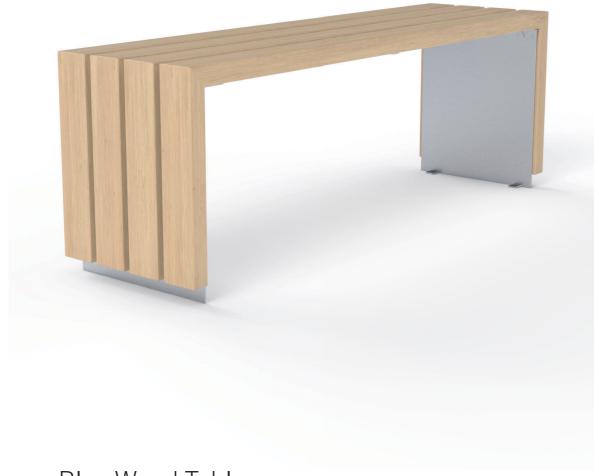

# **FACTORY FURNITURE**

Bloc Wood Table

TECHNICAL SHEET

## Composition

Slats - FSC® certified hardwood Frame - Stainless steel

### **Finishes**

*Timber* - Untreated sanded finish as standard *Stainless steel* - Satin polished finish