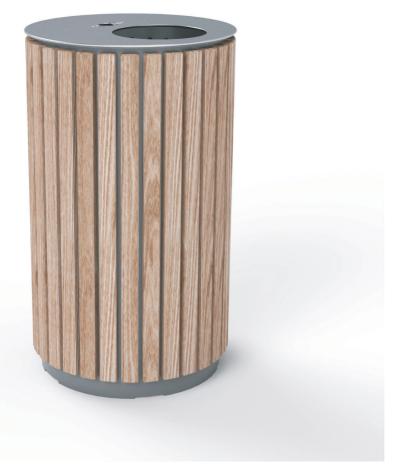

# Boort Bin (Large)

TECHNICAL SHEET

factoryfurniture.co.uk

#### Composition Slats - FSC® certified

hardwood

FSC FSC® C005669

*Frame* - Galvanised & powder-coated mild steel\* *Bin Lid* - Satin polished stainless steel *Bin liner* - Pre-galvanised mild steel sheet Lid pivots open to access removable bin liner