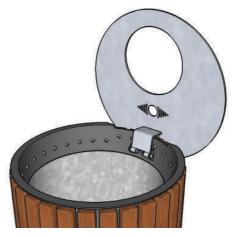

#### Composition Slats - FSC® certified

hardwood

FSC FSC® C005669

*Frame* - Galvanised & powder-coated mild steel\* *Bin Lid* - Satin polished stainless steel *Bin liner* - Pre-galvanised mild steel sheet Lid pivots open to access removable bin liner