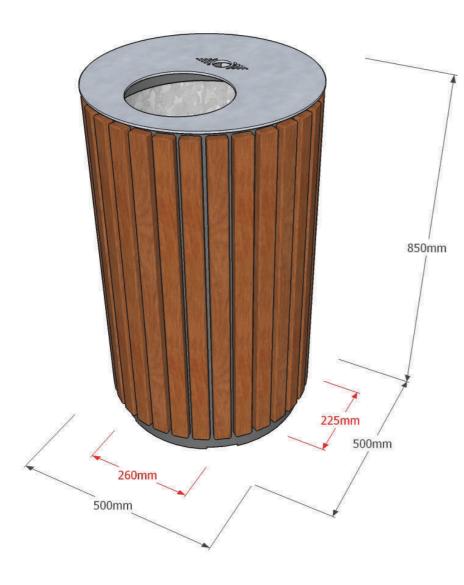

### Dimensions

*Metric* L 500mm | width 500mm | height 850mm *Imperial* L 1' 7½" | width 1' 7½" | height 2' 9½"

Bin liner capacity <sup>90ltrs</sup>

Approx weight 63kg

Fixing centres 260mm (10") x 225mm (9")