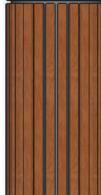

#### Composition Slats - FSC® certified

hardwood

Frame - Galvanised & powder-coated mild steel\* Bin Lid - Satin polished stainless steel Bin liner - Pre-galvanised mild steel sheet Lid pivots open to access removable bin liner