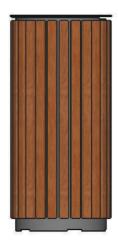

# Boort Bin (Small)

TECHNICAL SHEET

factoryfurniture.co.uk

#### Composition Slats - FSC® certified

hardwood

Frame - Galvanised & powder-coated mild steel\* Bin Lid - Satin polished stainless steel Bin liner - Pre-galvanised mild steel sheet Lid pivots open to access removable bin liner

## Dimensions

*Metric* L 400mm | width 400mm | height 850mm *Imperial* L 1' 3½" | width 1' 3½" | height 2' 9½"

Bin liner capacity 50ltrs

Approx weight 46kg

Fixing centres 215mm (8½") x 190mm (7½")