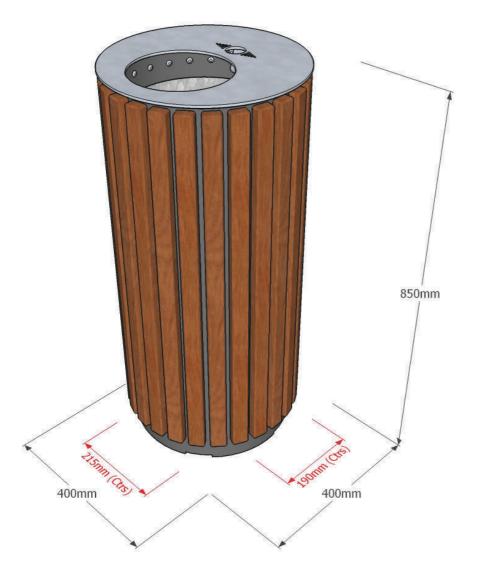

## Dimensions

*Metric* L 400mm | width 400mm | height 850mm *Imperial* L 1' 3½" | width 1' 3½" | height 2' 9½"

Bin liner capacity 50ltrs

Approx weight 46kg

Fixing centres 215mm (8½") x 190mm (7½")

## Fixing method

3 no. sleeve anchors (concealed in base)