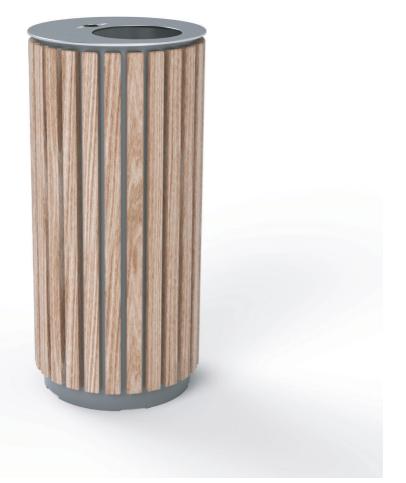

# Boort Bin (Small)

TECHNICAL SHEET

factoryfurniture.co.uk

#### Composition Slats - FSC® certified

hardwood

Frame - Galvanised & powder-coated mild steel\* Bin Lid - Satin polished stainless steel Bin liner - Pre-galvanised mild steel sheet Lid pivots open to access removable bin liner