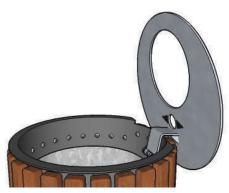

#### Composition Slats - FSC® certified

hardwood

Frame - Galvanised & powder-coated mild steel\* Bin Lid - Satin polished stainless steel Bin liner - Pre-galvanised mild steel sheet Lid pivots open to access removable bin liner