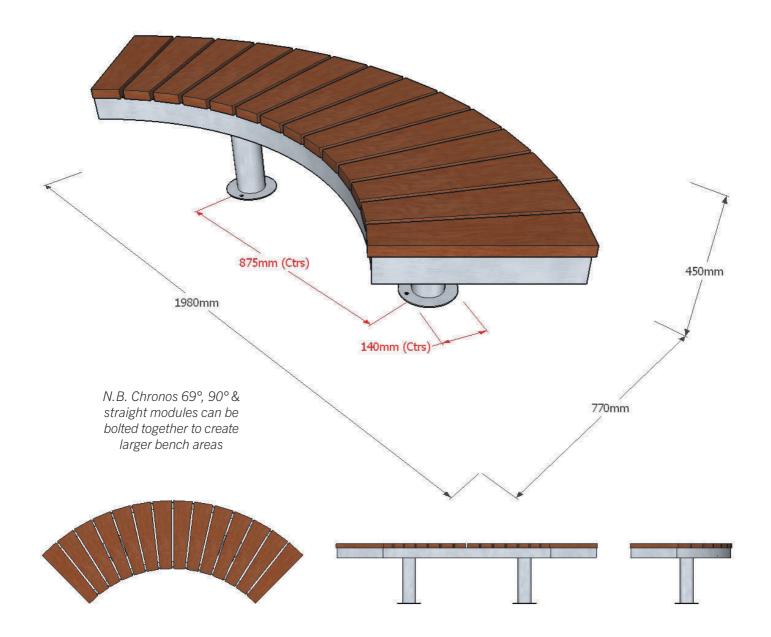

### Dimensions

Metric L 1980mm | width 770mm | height 450mm\* Imperial L 6' 6" | width 2' 61/2" | height 1' 51/2" \* \* Not incl. +100mm below ground level for sub-surface fix option

#### Approx weight 58kg

Fixing centres 875mm (2' 10½") x 140mm (5½")

## Fixing method

2 off Resin fixed anchors per base (4 off anchors total per bench - Sub-surface fix option available)

### Foundation

2 no. pads 400 x 400 x 400 mm in C20 concrete (recommendation only)