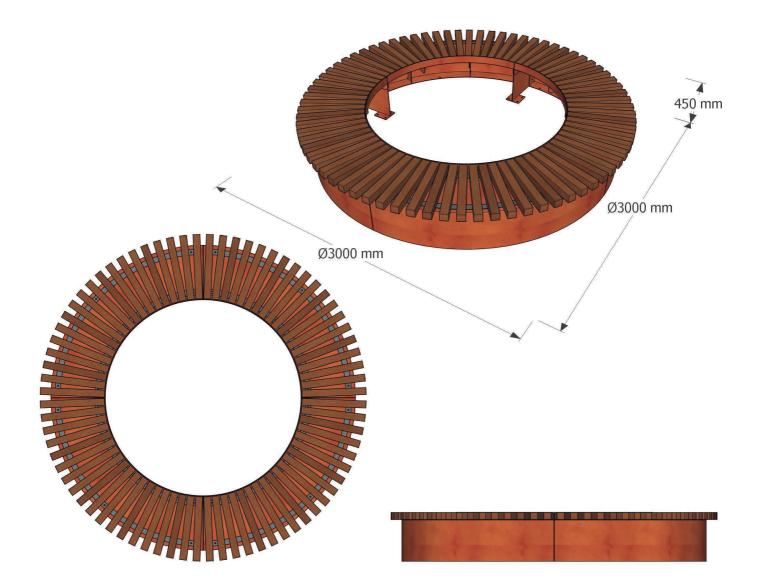

#### Dimensions

Metric L 3000mm | width 3000mm | height 450mm\* Imperial L 9' 10" | width 9' 10" | height 1' 5½" \* \*Not incl. +150mm below ground level for sub-surface fix option

### Foundation

1 no. Ring pad Ø3000(OD) x 700(W) x 300(D) mm in C20 concrete (*recommendation only*)