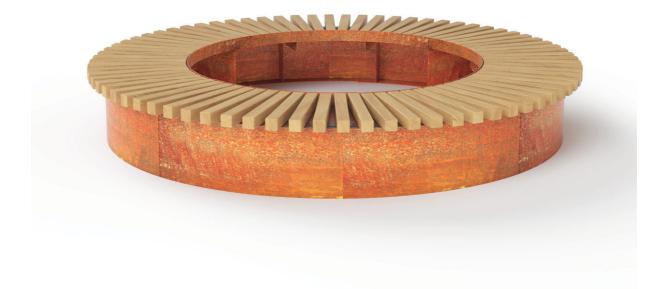

## Cubit Planter Bench

TECHNICAL SHEET

factoryfurniture.co.uk

### Composition

Slats - FSC<sup>®</sup> certified hardwood Sub frame - Mild steel Planter - Corten steel

### Finishes

*Timber* - Untreated sanded finish as standard *Mild steel* - Galvanised and polyester powder-coated (grey as standard or as per client's specification) *Corten steel* - Untreated finish as standard