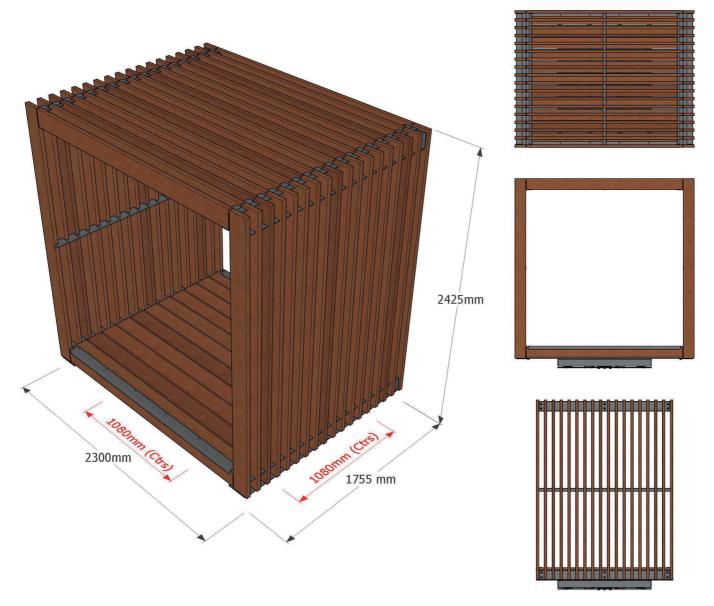

### Dimensions

Metric L 2300mm | width 1755mm | height 2425mm \* Imperial L 7' 61/2" | width 5' 9" | height 7' 111/2" \* \* Please note: min. 1500mm clear radius required around centre of base to enable 360° rotation.

# Fixing centres & method 1080mm (3' 6½") x 1080mm (3' 6½") - 4 off Resin

fixed anchors