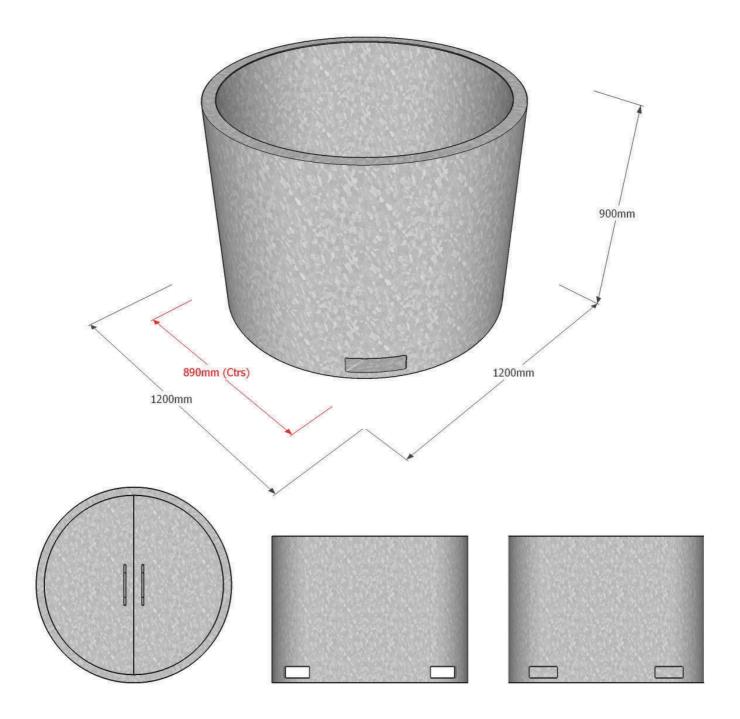

### **Dimensions**

Metric Dia 1200mm | height 900mm | Imperial Dia 3' 11" | height 2' 11½"

# Planter capacity 825Itrs

Approx weight 188kg

### Forklift centres

890mm