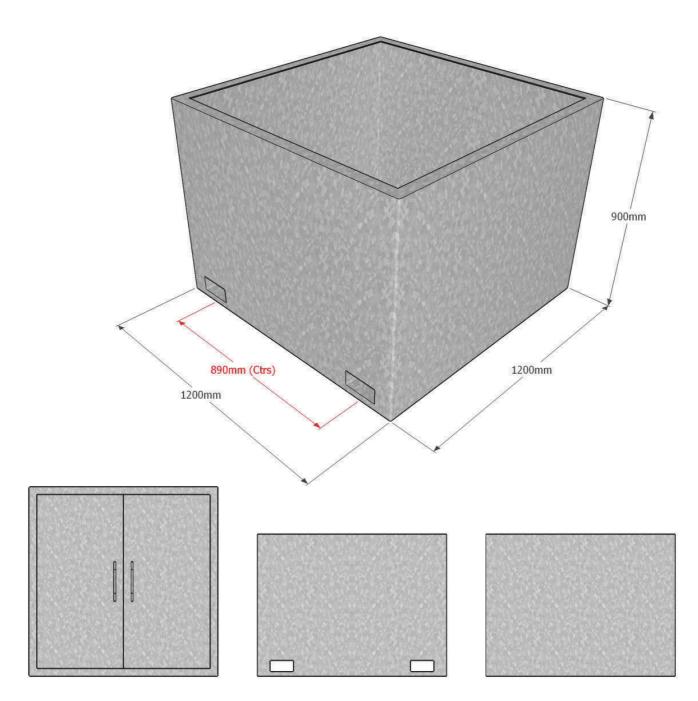

#### Dimensions

*Metric* L 1200mm | width 1200mm | height 900mm *Imperial* L 3' 11" | width 3' 11" | height 2' 11½"

# Forklift centres