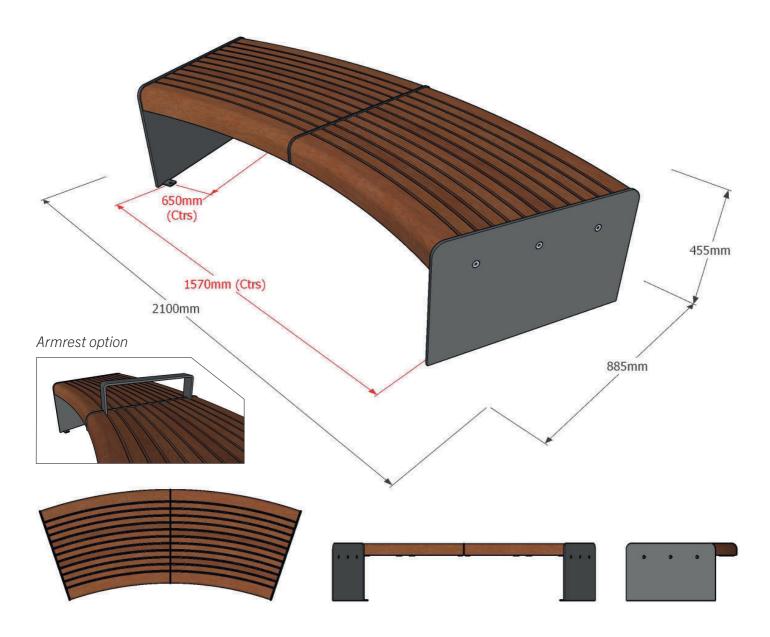

### **Dimensions**

Metric L 2100mm | width 885mm | height 455mm Imperial L 6' 101/2" | width 2' 11" | height 1' 6"

# Fixing centres

1570mm (5' 2") x 650mm (2' 1½") - 4 off Sleeve anchors