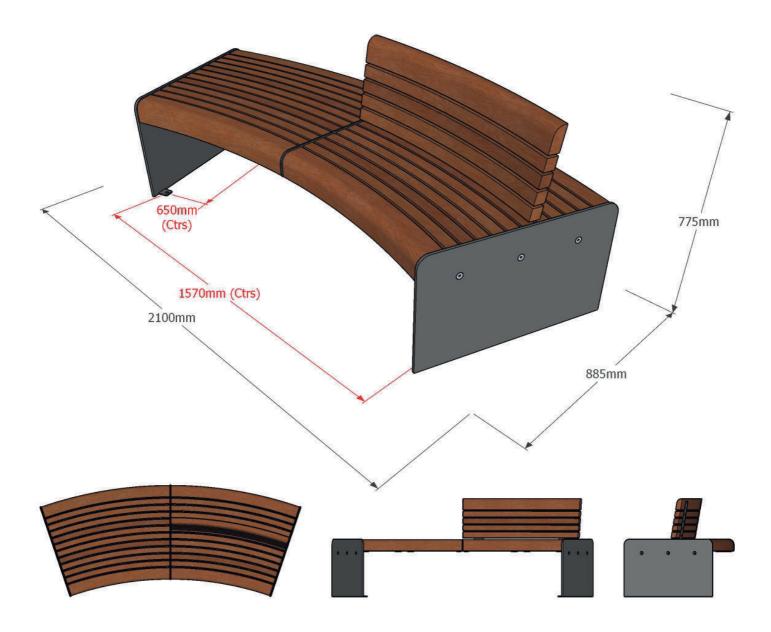

### Dimensions

Metric L 2100mm | width 885mm | height 455mm | mperial L 6'  $10\frac{1}{2}$ " | width 2' 11" | height 1' 6"

### Fixing centres

1570mm (5' 2") x 650mm (2' 1½") - 4 off Sleeve anchors