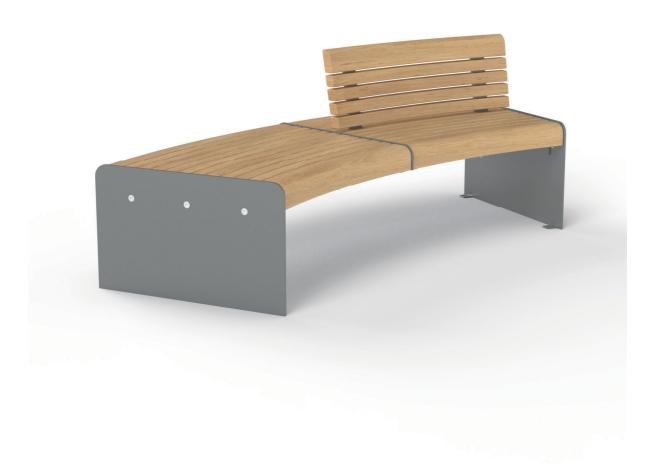

## **FACTORY FURNITURE**



**Ilford Curved Seat** 

TECHNICAL SHEET





### Composition

Slats - FSC® certified hardwood Frame - Mild steel



### Finishes

Timber - Untreated sanded finish as standard Mild steel - Galvanised and polyester powder-coated (grey as standard or as per client's specification).

### Dimensions

Metric L 2100mm | width 885mm | height 455mm | mperial L 6'  $10\frac{1}{2}$ " | width 2' 11" | height 1' 6"

# Approx weight 204kg

### Fixing centres

1570mm (5' 2") x 650mm (2' 1½") - 4 off Sleeve anchors

#### Foundation

2 no. pads  $450 \times 300 \times 800$  mm in C20 concrete (recommendation only)

### Handling

Please observe health and safety lifting guidelines. A fork lift or crane will be required for off loading and positioning of this product

## Maintenance

Depends on usage and