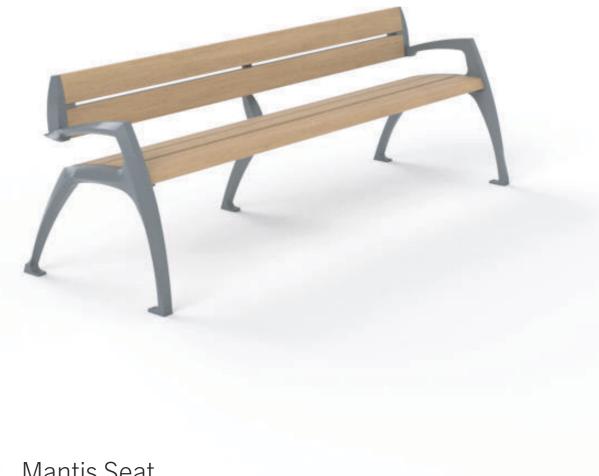

## FACTORY FURNITURE

Mantis Seat

**TECHNICAL SHEET** 

factoryfurniture.co.uk

# Composition

Slats - FSC® certified hardwood Frame - Cast aluminium

## Finishes

Timber - Untreated sanded finish as standard Aluminium - Polyester powder-coated (grey as standard or as per client's specification)