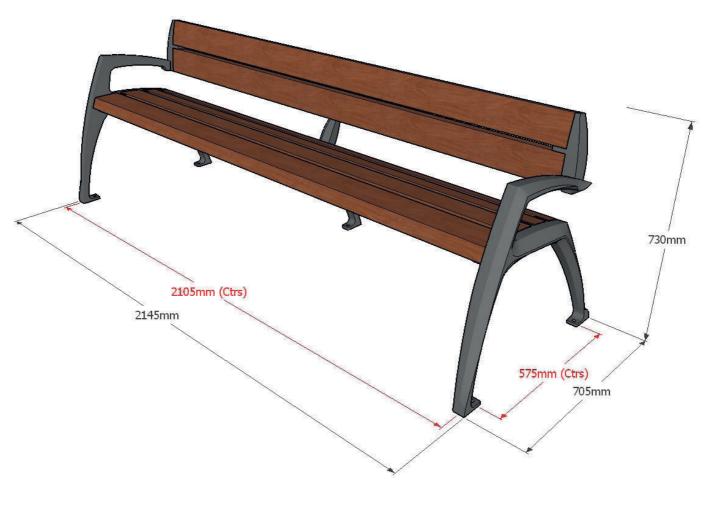

## Dimensions

Metric L - 2145mm | W - 705mm | H - 730mm Imperial L - 7' 1/2" | W - 2' 4" | H - 2' 41/2"

# Approx weight

74kg

Fixing centres 2105mm (6' 11") x 575mm (1' 10<sup>1</sup>/<sub>2</sub>")

Fixing method 5 off resin fixed anchors (2 per side & 1 in central)