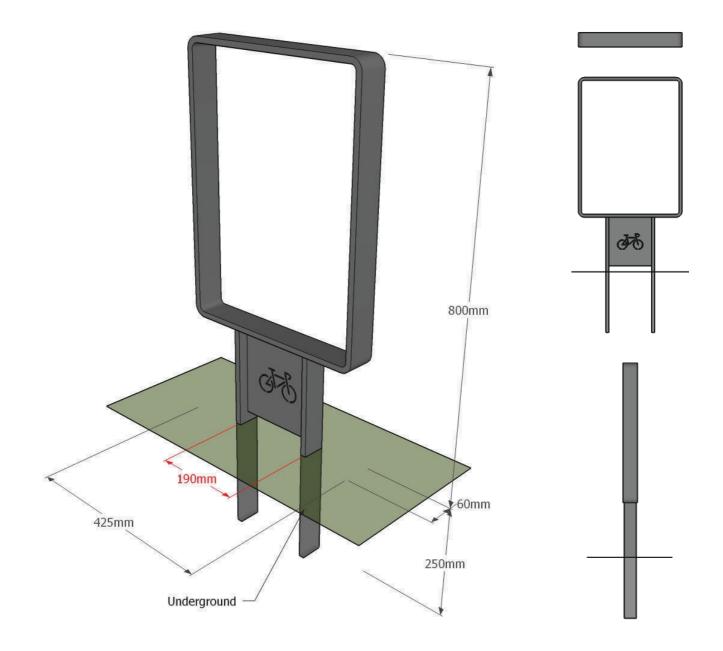

### **Dimensions**

Metric L 425mm | width 60mm | height 800mm \* Imperial L 1'  $4\frac{1}{2}$ " | width  $2\frac{1}{2}$ " | height 2'  $7\frac{1}{2}$ " \* \*Not incl. +250mm for below ground level fix

#### Fixing centres & method Root fixed - 190mm (7½") x 250mm (10") below

Root fixed - 190mm (7½") x 250mm (10") below ground level

### Foundation

1 no. pads 400 x 400 x 400 mm in C20 concrete (recommendation only)