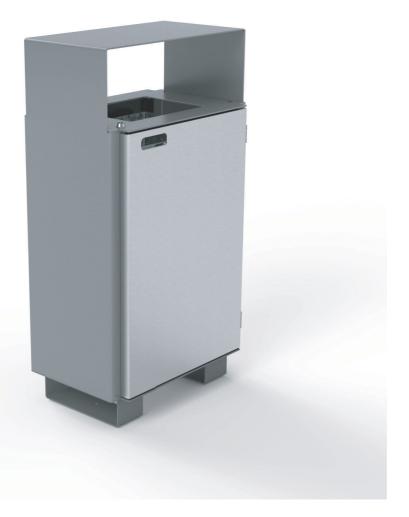

## Composition

*Frame* - Galvanised and powder-coated mild steel\* (*stainless steel option available*)

*Front* & *rear panels* - Satin polished stainless steel *Bin liner* - Pre-galvanised mild steel sheet

Door at front with slam lock to access removable bin liner

#### Dimensions

*Metric* L 550mm | width 370mm | height 1010mm *Imperial* L 1' 9½" | width 1' 2½" | height 3' 4"

Bin liner capacity 75ltrs

Approx weight 65kg

Fixing centres 350mm (1' 2")