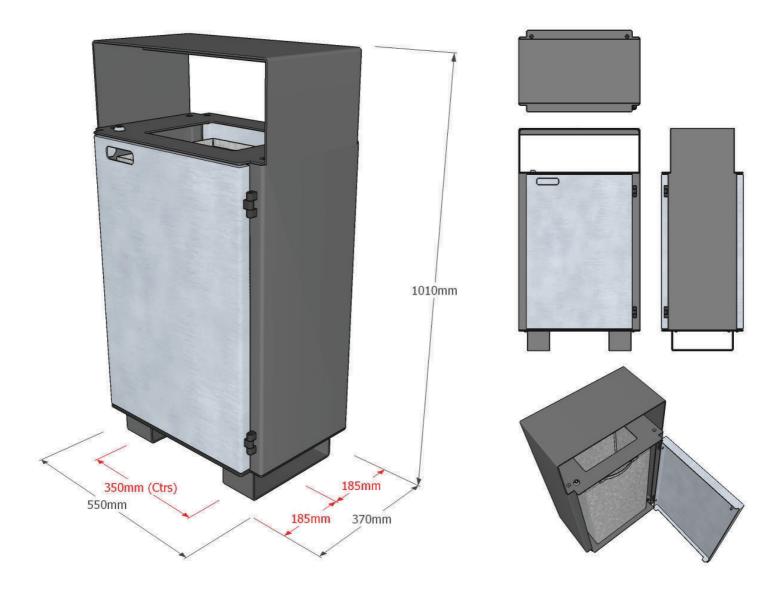

## Composition

*Frame* - Galvanised and powder-coated mild steel\* (*stainless steel option available*)

*Front* & *rear panels* - Satin polished stainless steel *Bin liner* - Pre-galvanised mild steel sheet

Door at front with slam lock to access removable bin liner

#### Dimensions

*Metric* L 550mm | width 370mm | height 1010mm *Imperial* L 1' 9½" | width 1' 2½" | height 3' 4"

Bin liner capacity 75ltrs

Approx weight 65kg

Fixing centres 350mm (1' 2")