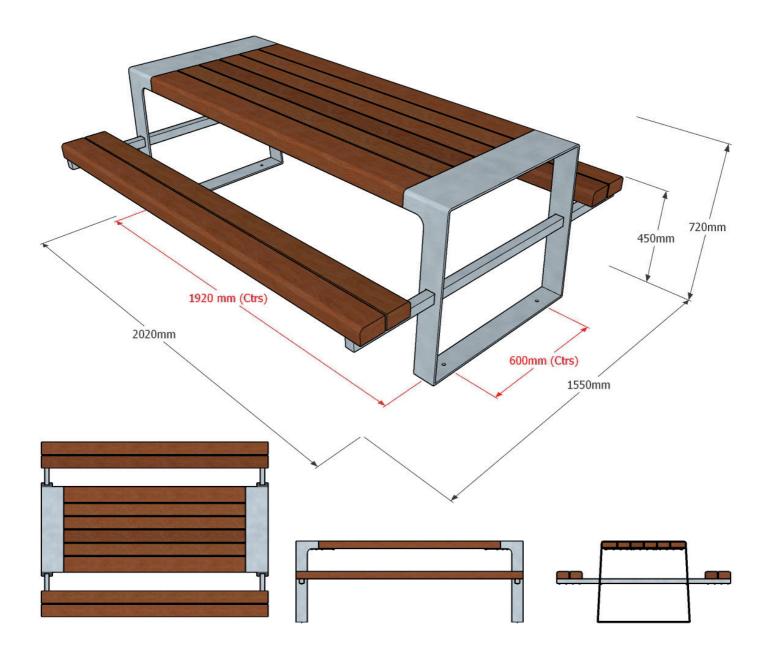

### **Dimensions**

Metric L 2020mm | width 1550mm | height 720mm | mperial L 6' 7½" | width 5' 1" | height 2' 4½"

# Fixing centres & method

1920mm (6'  $3\frac{1}{2}$ ") x 600mm (1'  $11\frac{1}{2}$ ") - 4 resin fixed anchors (2 per leg)