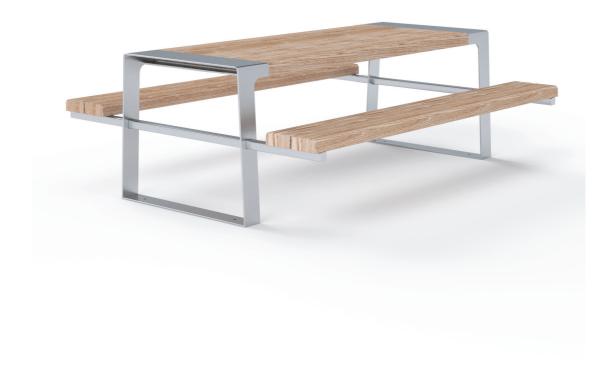

# Murton Picnic Table

TECHNICAL SHEET

## Composition

Slats - FSC® certified hardwood Frame - Stainless steel (mild steel option available)

### **Finishes**

Timber - Untreated sanded finish as standard Stainless steel - Satin polished finish Mild steel option - Galvanised and polyester powder-coated (grey as standard or as per client's specification)