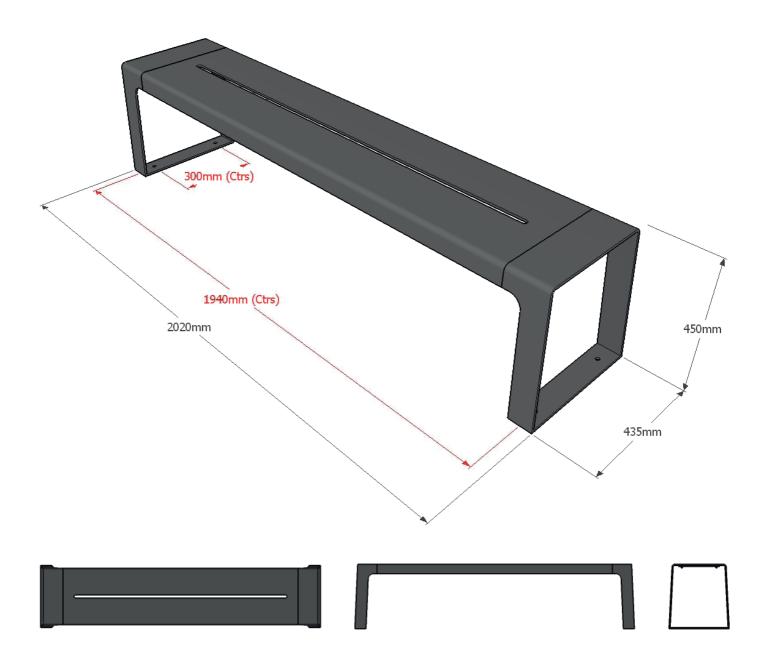

### **Dimensions**

*Metric* L 2020mm | width 435mm | height 450mm | *Imperial* L 6' 7½" | width 1' 5" | height 1' 5½"

# Fixing centres & method

1940mm (6'  $4\frac{1}{2}$ ") x 300mm (12") - 4 resin fixed anchors (2 per leg)