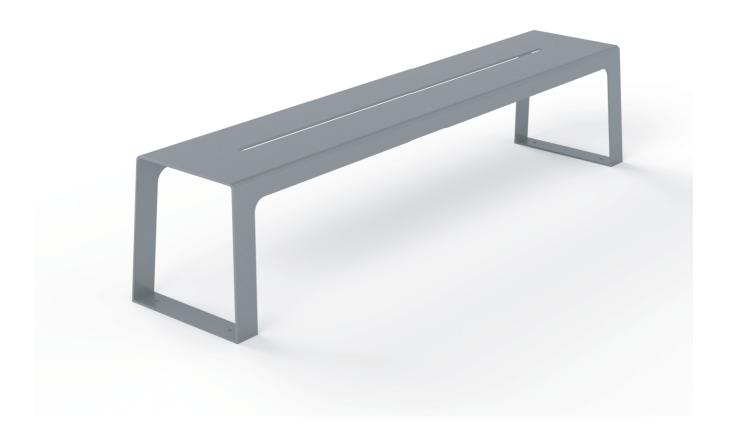

# Murton Steel Bench

TECHNICAL SHEET

## Composition

Frame - Mild steel

#### **Finishes**

Mild steel - Hot dip galvanised and polyester powder-coated (grey as standard or as per client's specification)

### **Dimensions**

*Metric* L 2020mm | width 435mm | height 450mm | *Imperial* L 6' 7½" | width 1' 5" | height 1' 5½"