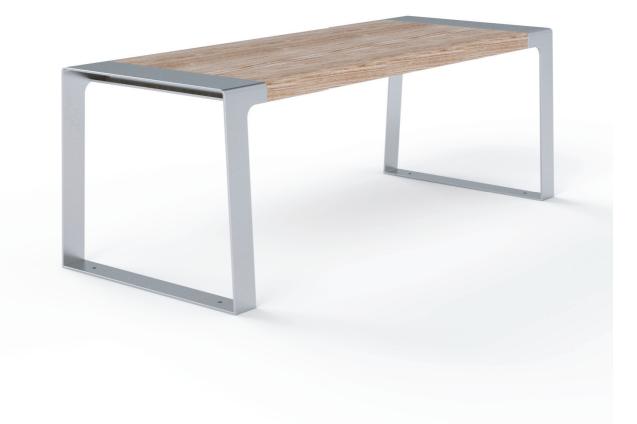

# Murton Table

TECHNICAL SHEET

factoryfurniture.co.uk

Composition

Slats - FSC<sup>®</sup> certified hardwood Frame - Stainless steel (mild steel option available)

## Finishes

*Timber* - Untreated sanded finish as standard *Stainless steel* - Satin polished finish *Mild steel option* - Galvanised and polyester

powder-coated (grey as standard or as per client's specification)