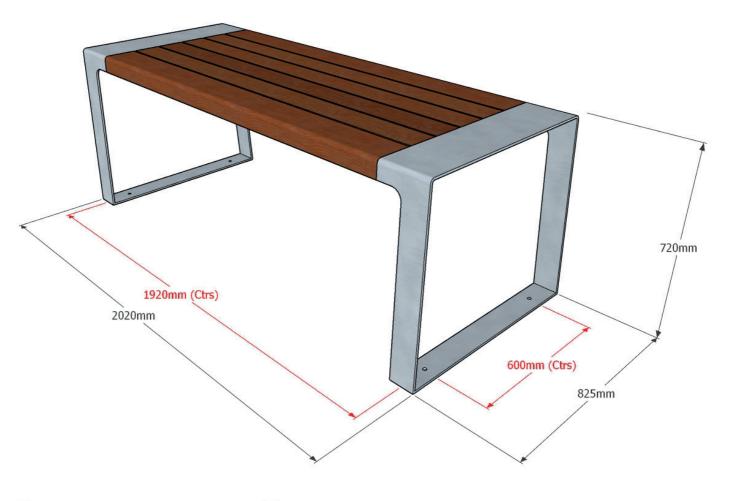

## Dimensions

*Metric* L 2020mm | width 825mm | height 720mm *Imperial* L 6' 7½" | width 2' 8½" | height 2' 4½"

Approx weight

## Fixing centres & method

1920mm (6' 3½") x 600mm (1' 11½") - 4 resin fixed anchors (2 *per leg*)