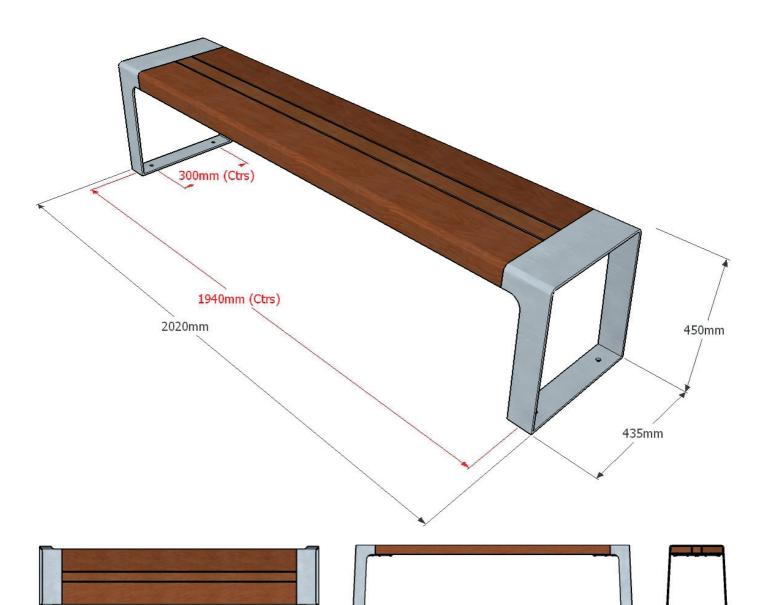

### Dimensions

*Metric* L 2020mm | width 435mm | height 450mm *Imperial* L 6' 7½" | width 1' 5" | height 1' 5½"

Approx weight 78kg

# Fixing centres & method

1940mm (6' 4<sup>1</sup>/<sub>2</sub>") x 300mm (12") - 4 resin fixed anchors (2 *per leg*)