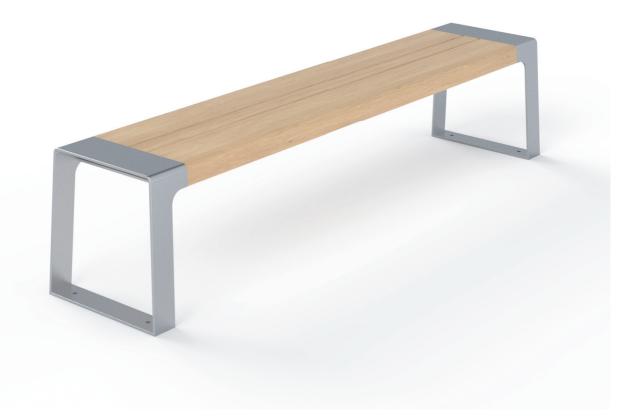

# Murton Wood Bench

TECHNICAL SHEET

factoryfurniture.co.uk

# Composition

Slats - FSC® certified hardwood Frame - Stainless steel (mild steel option available)

# Finishes

*Timber* - Untreated sanded finish as standard *Stainless steel* - Satin polished finish *Mild steel option* - Galvanised and polyester powder-coated (grey as standard or as per client's specification)