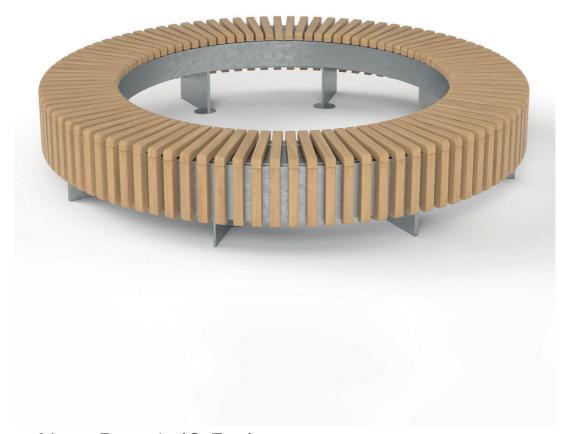

## **FACTORY FURNITURE**

Noot Bench (2.5m)

TECHNICAL SHEET

## Composition

Slats - FSC® certified hardwood Frame - Mild steel

### Finishes

Timber - Untreated sanded finish as standard Mild steel - Galvanised and polyester powder-coated\* (grey as standard or as per client's specification)