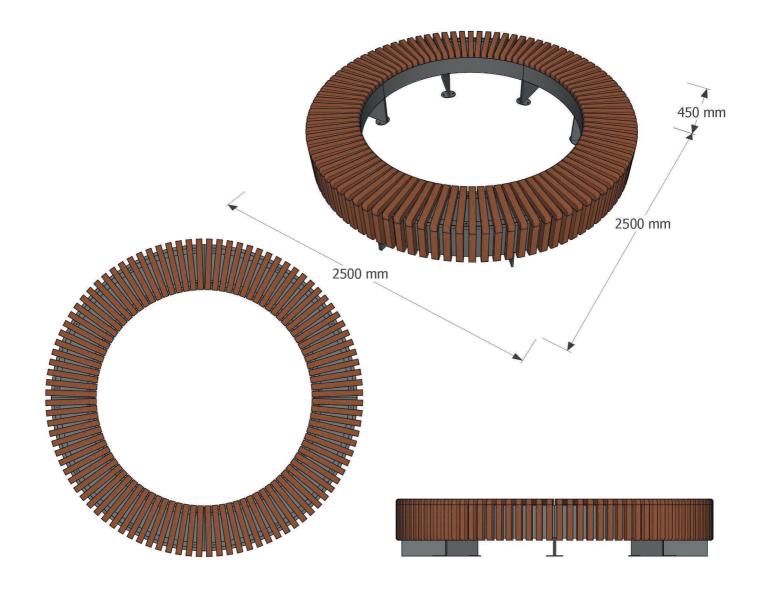

#### **Dimensions**

Metric L 2500mm | width 2500mm | height 450mm | mperial L 8' 2½" | width 8' 2½" | height 1' 5½"

# Fixing centres & method

Ø1820mm - 16 no. resin fixed anchors per full bench

### Foundation

1 no. ring shaped pad  $\emptyset$ 2600(OD) x 525(W) x 300(D) mm in C20 concrete (recommendation only)