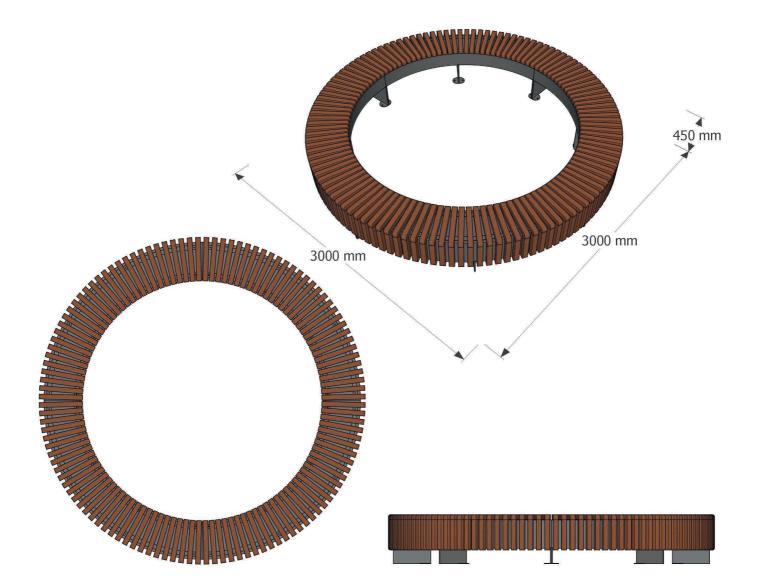

#### Dimensions

*Metric* L 3000mm | width 3000mm | height 450mm *Imperial* L 9' 10" | width 9' 10" | height 1' 5½"

Approx weight 520kg

Fixing centres & method

Ø2320mm - 16 no. resin fixed anchors per full bench