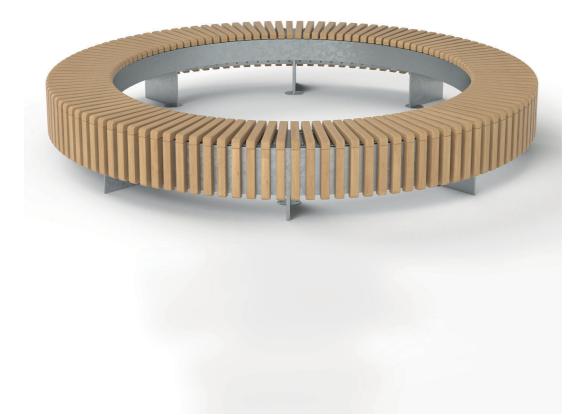

# Noot Bench (3.0m)

TECHNICAL SHEET

factoryfurniture.co.uk

# Composition

Slats - FSC® certified hardwood Frame - Mild steel

#### Finishes

*Timber - Untreated sanded finish as standard Mild steel -* Galvanised and polyester powder-coated\* (grey as standard or as per client's specification)