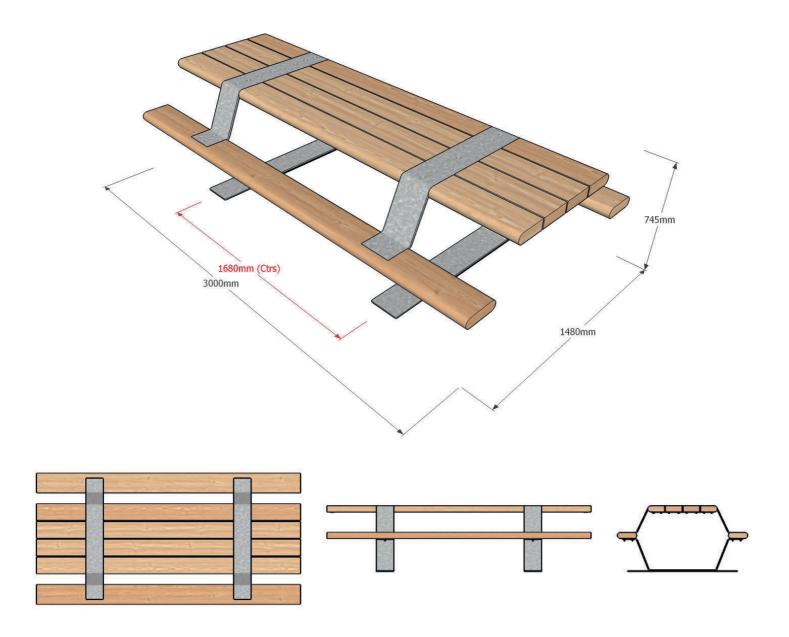

### **Dimensions**

*Metric* L 3000mm | width 1480mm | height 735mm *Imperial* L 9' 10" | width 4' 10½" | height 2' 5"

### Base centres

1600mm (5'3")