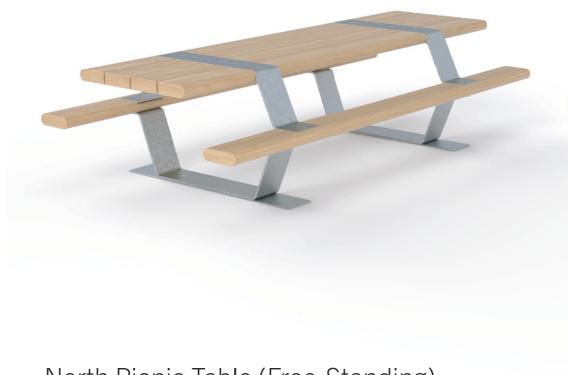

## **FACTORY FURNITURE**

North Picnic Table (Free-Standing)

TECHNICAL SHEET

# Composition

Slats - FSC® certified softwood\*

Frame - Mild steel

### **Finishes**

Timber - Tanalised sanded finish as standard. \*Option for Shou Sugi Ban (charred) and other FSC certified timbers available

Mild steel - Galvanised as standard (polyester powder-coated option available\*\*)