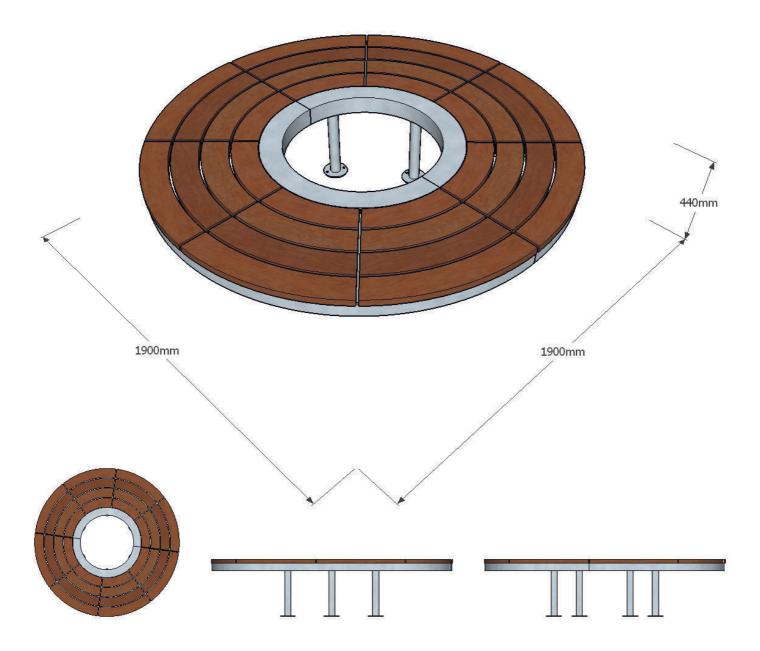

### **Dimensions**

Metric L - 1900mm | W - 1900mm | H - 440mm | Imperial L - 6' 3" | W - 6' 3" | H - 1' 5½"

### Foundation

6 no. legs - centre radius 400mm - 60° spacings. Full AutoCAD drawing (available on request)