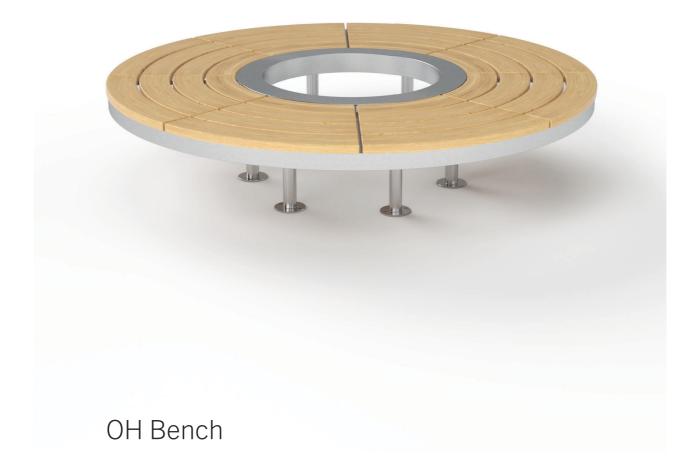

### **FACTORY FURNITURE**

TECHNICAL SHEET

## Composition

Slats - FSC® certified hardwood Frame / legs - Stainless steel

### **Finishes**

*Timber* - Untreated sanded finish as standard *Stainless steel* - Satin polished finish