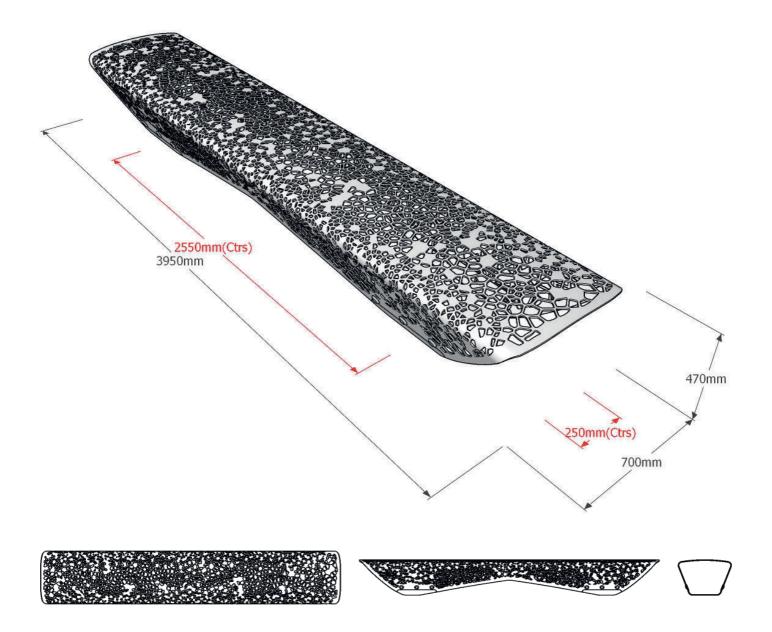

### **Dimensions**

Metric L - 3950mm | W - 700mm | H - 470mm Imperial L - 12' 111/2" | W - 2' 31/2" | H - 1' 61/2"

# Fixing centres & method

2550mm (8' 41/2") x 250mm (10") - 4 off sleeve anchors per bench

### Foundation

2 no. pads 400 x 600 x 400 mm in C20 concrete (recommendation only)