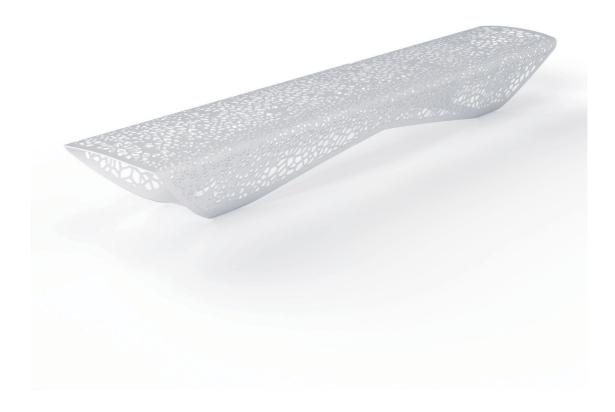

## **FACTORY FURNITURE**

Osso Bench

TECHNICAL SHEET

# Composition

Body - Mild steel

### **Finishes**

Mild steel - Galvanised and polyester powdercoated (Any RAL colour as per client's specification)