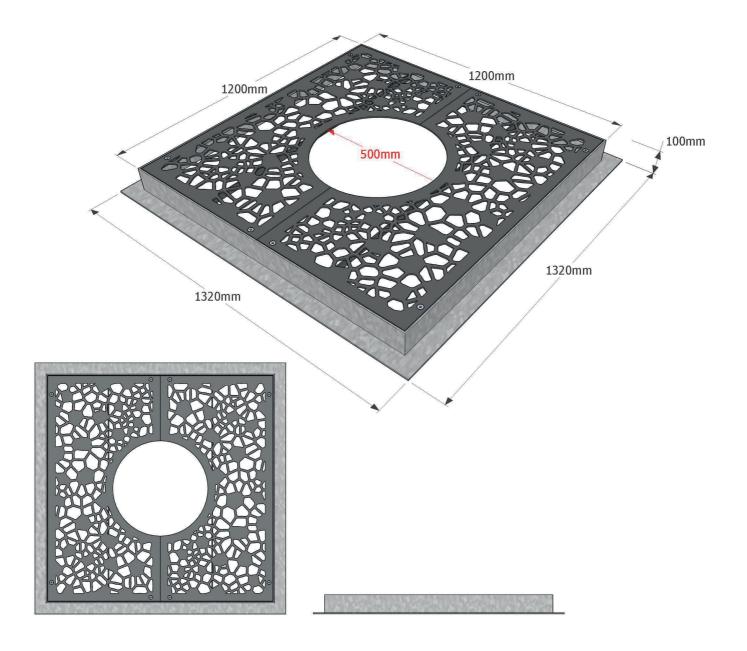

### Dimensions

Metric L 1320mm | width 1320mm | height 100mm\* Imperial L 4' 4" | width 4' 4" | height 4" \*Not including +100mm below ground level

Fixing method
Grille frame root fixed 100mm (4") below ground level

# Approx weight

84kg