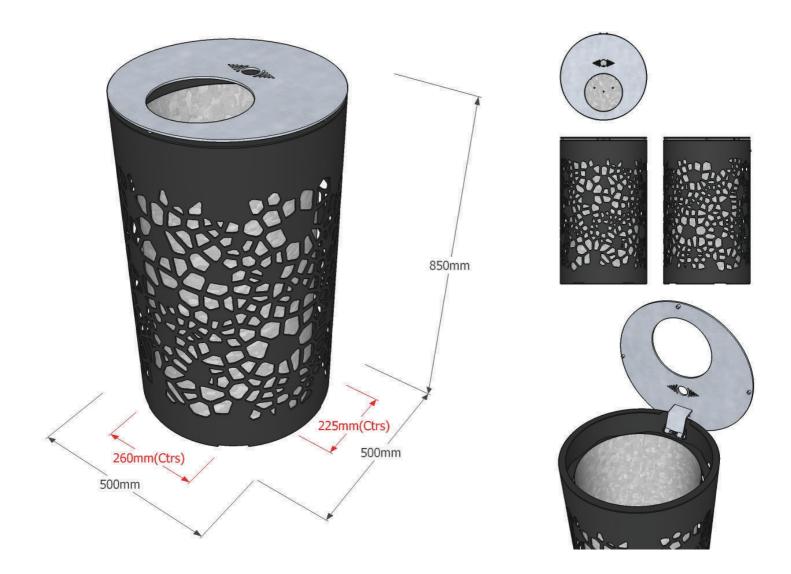

## **Dimensions**

Metric L 500mm | width 500mm | height 850mm | mperial L 1' 71/2" | width 1' 71/2" | height 2' 91/2"

## Fixing centres & method

260mm (10") x 225mm (9") 3 no. sleeve anchors (concealed in base)