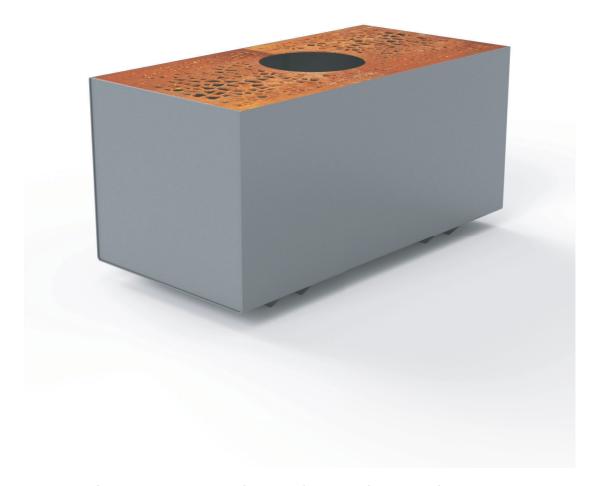

# **FACTORY FURNITURE**

Osso Planter (1.5x0.75x0.75m)

TECHNICAL SHEET

# Composition

Planter sides - Aluminium Top panel - Corten Steel

## Finishes

Aluminium - Polyester powder coated (grey as standard or as per client specification).

Corten - Steel is left untreated.