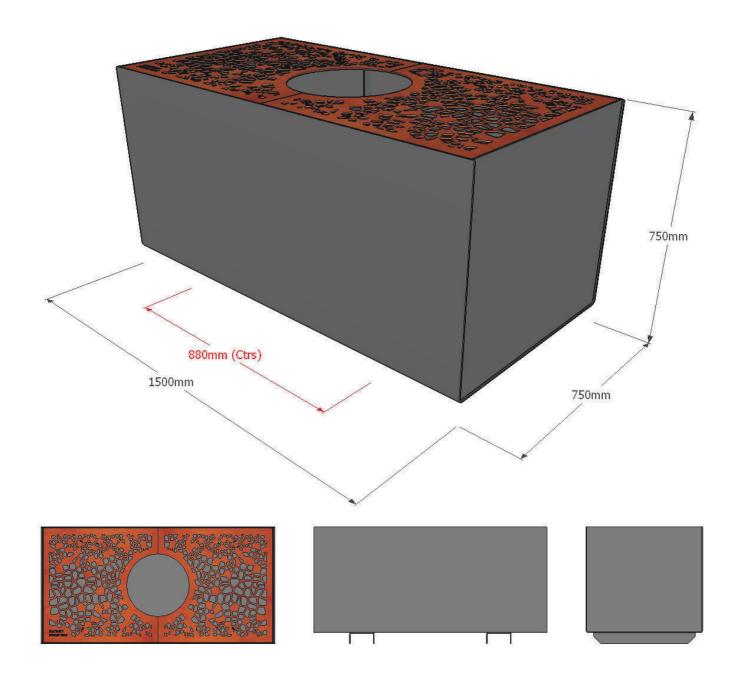

#### **Dimensions**

Metric L - 1500mm | W - 750mm | H - 750mm | mperial L - 4' 11" | W - 2' 51/2" | H - 2' 51/2"

# Approx weight 91kg

## Forklift channel centres

880mm (2' 10½")