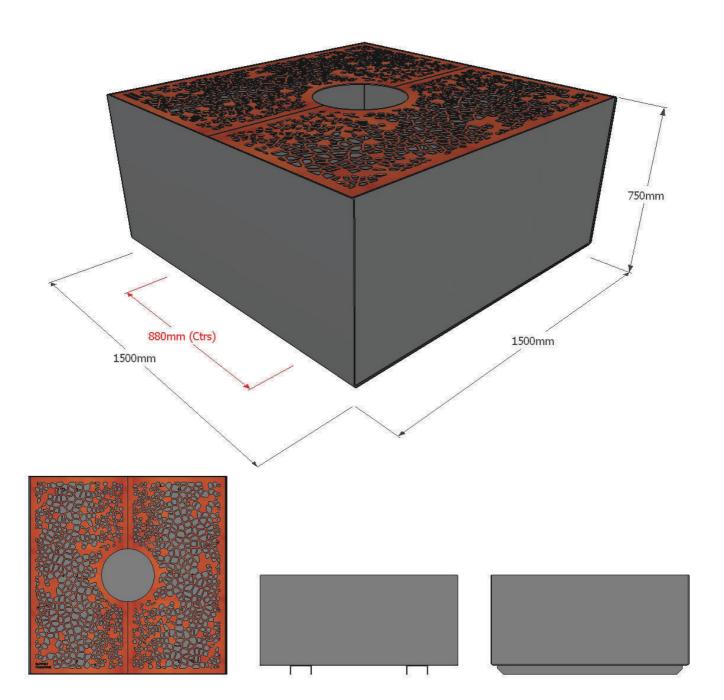

### **Dimensions**

Metric L - 1500mm | W - 1500mm | H - 750mm Imperial L - 4' 11" | W - 4' 11" | H - 2' 51/2"

## Forklift channel centres

880mm (2' 10½")