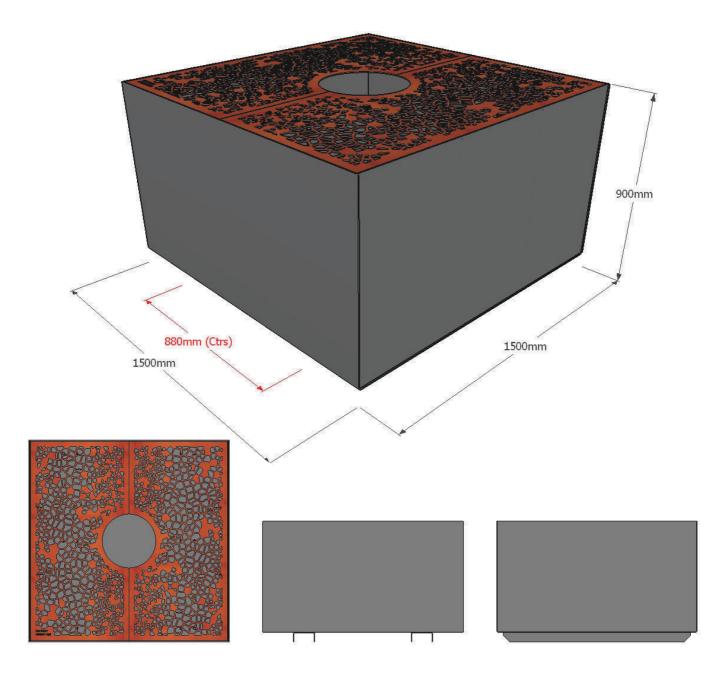

### Dimensions

*Metric* L - 1500mm | W - 1500mm | H - 900mm *Imperial* L - 4' 11" | W - 4' 11" | H - 2' 11½"

#### Forklift channel centres 880mm (2' 10<sup>1</sup>/2")