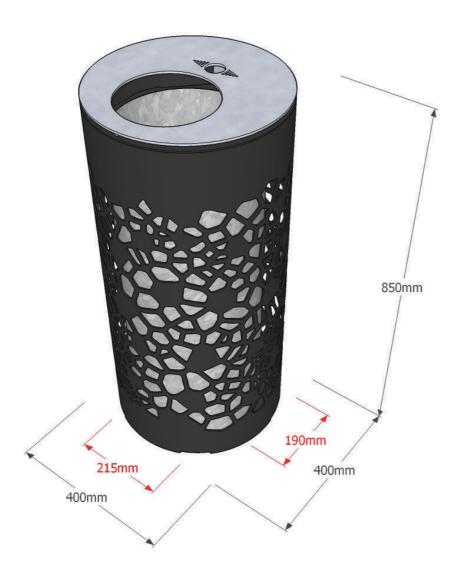

### Dimensions

*Metric* L 400mm | width 400mm | height 850mm *Imperial* L 1' 3½" | width 1' 3½" | height 2' 9½"

Bin liner capacity 55ltrs

Approx weight 27kg

# Fixing centres & method 215mm (8½") x 190mm (7½")

215mm (8<sup>1</sup>/<sub>2</sub>") x 190mm (7<sup>1</sup>/<sub>2</sub>") 3 no. sleeve anchors (concealed in base)