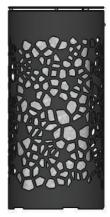

## Osso Bin (Small)

TECHNICAL SHEET

factoryfurniture.co.uk

## Composition

*Bin -* Galvanised & powder-coated mild steel\* *Bin liner -* Pre-galvanised mild steel sheet *Bin lid -* Satin polished stainless steel - hinged for access to removable bin liner

### Dimensions

*Metric* L 400mm | width 400mm | height 850mm *Imperial* L 1' 3½" | width 1' 3½" | height 2' 9½"

Bin liner capacity 55ltrs

Approx weight 27kg