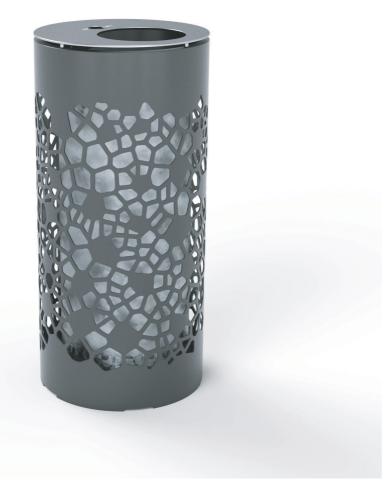

## Osso Bin (Small)

TECHNICAL SHEET

factoryfurniture.co.uk

## Composition

*Bin -* Galvanised & powder-coated mild steel\* *Bin liner -* Pre-galvanised mild steel sheet *Bin lid -* Satin polished stainless steel - hinged for access to removable bin liner

### Dimensions

*Metric* L 400mm | width 400mm | height 850mm *Imperial* L 1' 3½" | width 1' 3½" | height 2' 9½"

Bin liner capacity 55ltrs

Approx weight 27kg