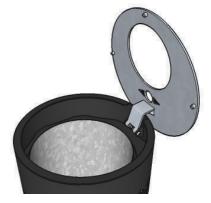

## Composition

*Bin -* Galvanised & powder-coated mild steel\* *Bin liner -* Pre-galvanised mild steel sheet *Bin lid -* Satin polished stainless steel - hinged for access to removable bin liner

### Dimensions

*Metric* L 400mm | width 400mm | height 850mm *Imperial* L 1' 3½" | width 1' 3½" | height 2' 9½"

Bin liner capacity 55ltrs

Approx weight 27kg