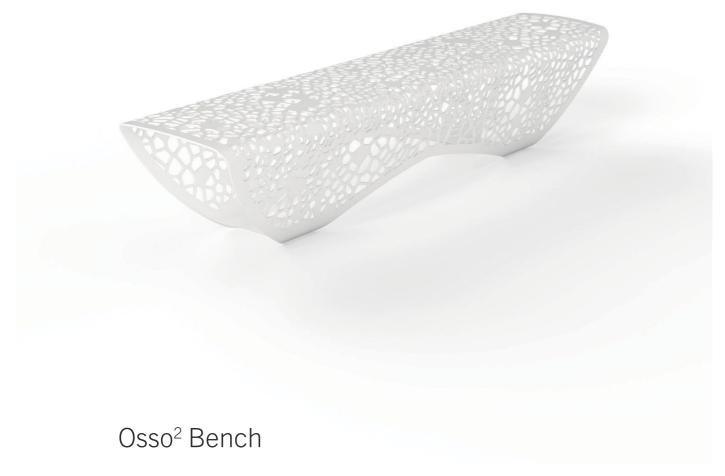

### **Dimensions**

Metric L - 2300mm | W - 500mm | H - 470mm | Imperial L - 7' 6½" | W - 1' 7½" | H - 1' 6½"