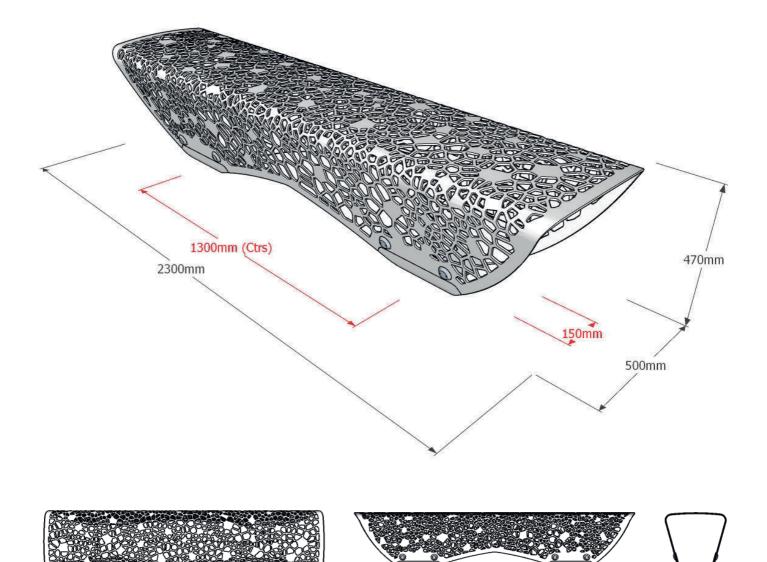

### **Dimensions**

Metric L - 2300mm | W - 500mm | H - 470mm | Imperial L - 7' 6½" | W - 1' 7½" | H - 1' 6½"

### Fixing centers

1300mm (4' 3") x 150mm (6") - between each base