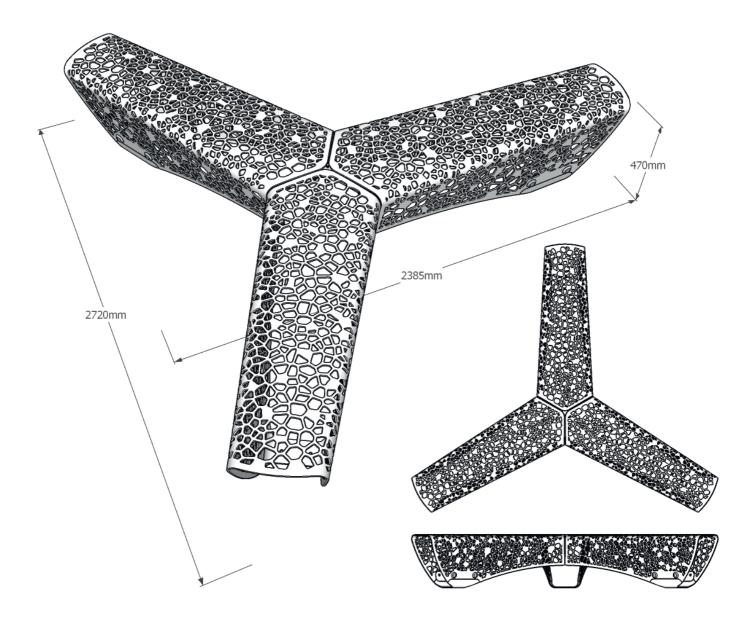

## Dimensions

Metric L - 2720mm | W - 2385mm | H - 470mm Imperial L - 8' 11" | W - 7' 10" | H - 1' 61/2"

### Approx weight 126kg

Fixing centers
See full AutoCAD drawing (available on request)