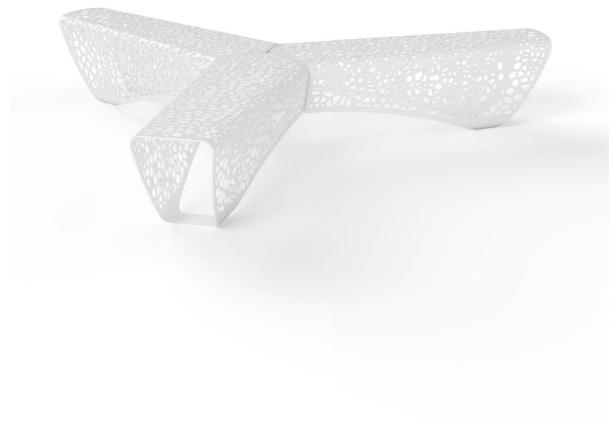

## **FACTORY FURNITURE**

Osso<sup>3</sup> Bench

TECHNICAL SHEET

# Composition

Body - Mild steel

### **Finishes**

Mild steel - Galvanised and polyester powder-coated (Any RAL colour as per client's specification)

## Dimensions

Metric L - 2720mm | W - 2385mm | H - 470mm Imperial L - 8' 11" | W - 7' 10" | H - 1' 61/2"

### Approx weight 126kg

Fixing centers
See full AutoCAD drawing (available on request)