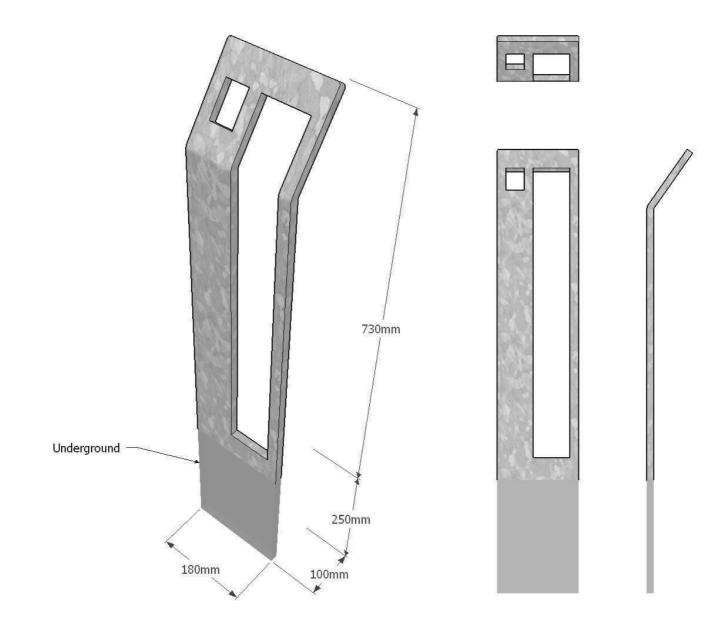

#### Dimensions

Metric L 180mm | width 100mm | height 730mm\*\* Imperial L 7" | width 4" | height 2' 4½" \*\* \*\* Not including +250mm (10") below ground level

# Approx weight

Fixing method Root fixed 250mm (10") below ground level

### Foundation

1 no. pads 400 x 400 x 400 mm in C20 concrete (recommendation only)