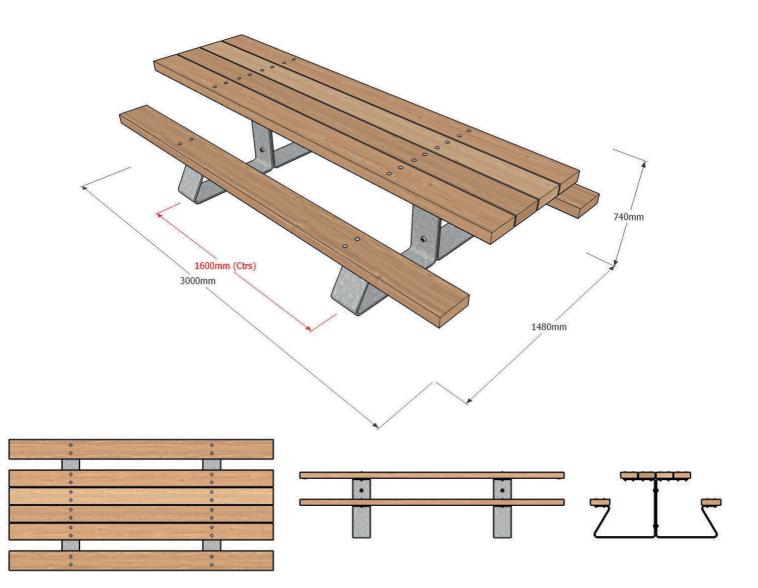

### Dimensions

*Metric* L 3000mm | width 1480mm | height 740mm *Imperial* Length 9' 10" | width 4' 10½" | height 2' 5"

Approx weight

# Base centres