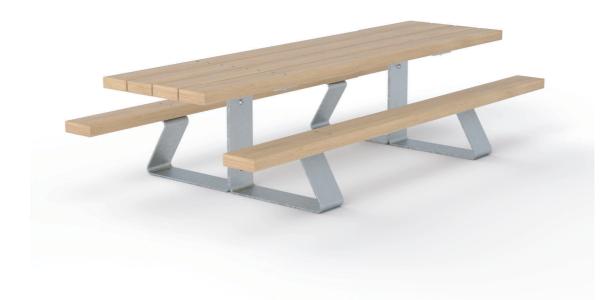

# Pik Picnic Table (Free-Standing)

TECHNICAL SHEET

factoryfurniture.co.uk

### Composition

Slats - FSC® certified softwood\* Frame - Mild steel

### Finishes

*Timber* - Tanalised sanded finish as standard. \*Option for Shou Sugi Ban (charred) and other FSC certified timbers available

*Mild steel* - Galvanised as standard (*polyester powder-coated option available*\*\*)