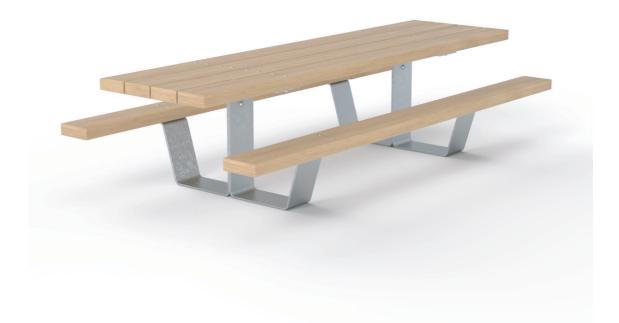

### FACTORY FURNITURE



# Pik Picnic Table

TECHNICAL SHEET



factoryfurniture.co.uk



### Composition

Slats - FSC<sup>®</sup> certified softwood\* *Frame* - Mild steel



# Finishes

*Timber* - Tanalised sanded finish as standard. \*Option for Shou Sugi Ban (charred) and other FSC certified timbers available Mild steel - Galvanised as standard (polyester powder-coated option available\*\*)

### Dimensions

*Metric* L 3000mm | width 1480mm | height 740mm *Imperial* L 9' 10" | width 4' 10½" | height 2' 5"

Approx weight

#### Fixing centres

1600mm (5' 3") x 750mm (2' 5½")

# Fixing method

8 no. sleeve anchors total (freestanding option available)

### Foundation

2 no. pads 300 x 300 x 1000 mm in C20 concrete (recommendation only)

# Handling

Please observe health and safety lifting guidelines. A forklift