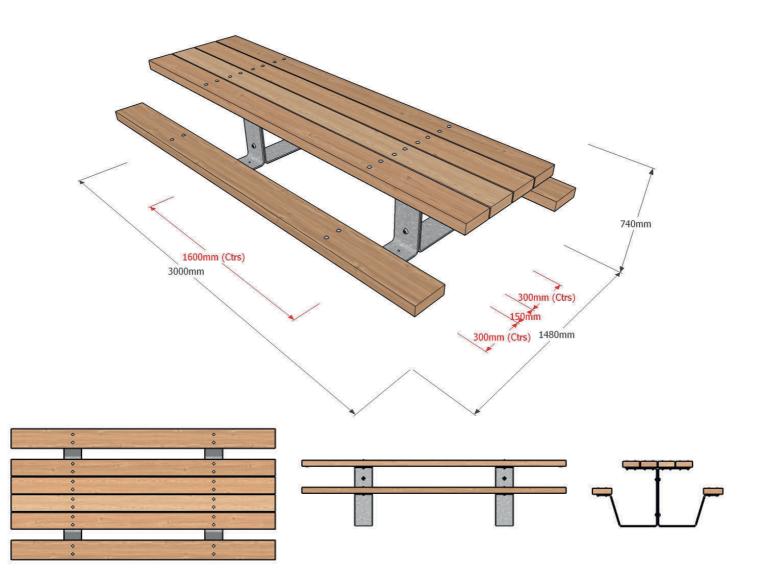

### Dimensions

*Metric* L 3000mm | width 1480mm | height 740mm *Imperial* L 9' 10" | width 4' 10½" | height 2' 5"

Approx weight

#### Fixing centres

1600mm (5' 3") x 750mm (2' 5½")