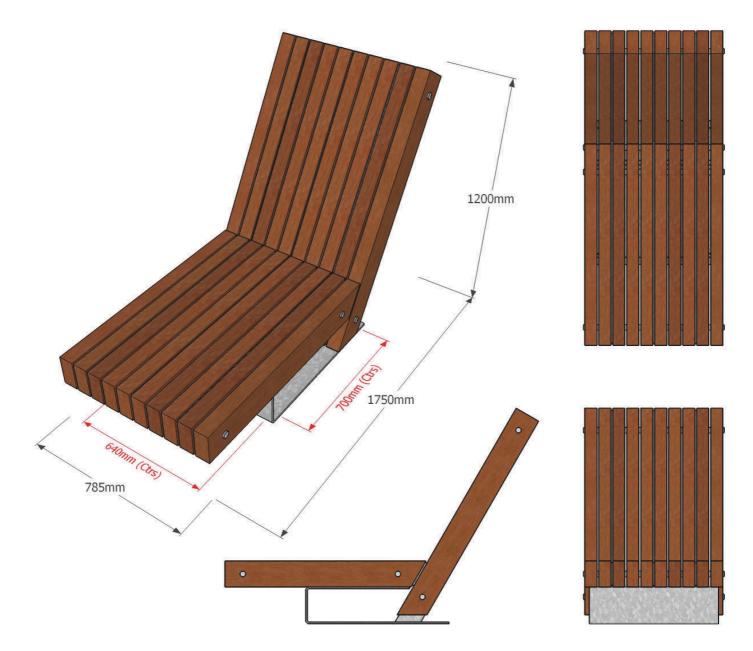

## Dimensions

Metric L 785mm | width 1750mm | height 1200mm Imperial L 2' 7" | W 5' 9" | H 3' 11"

## Approx weight 387kg

Fixing centres 640mm (2' 1") x 700mm (2' 31/2")