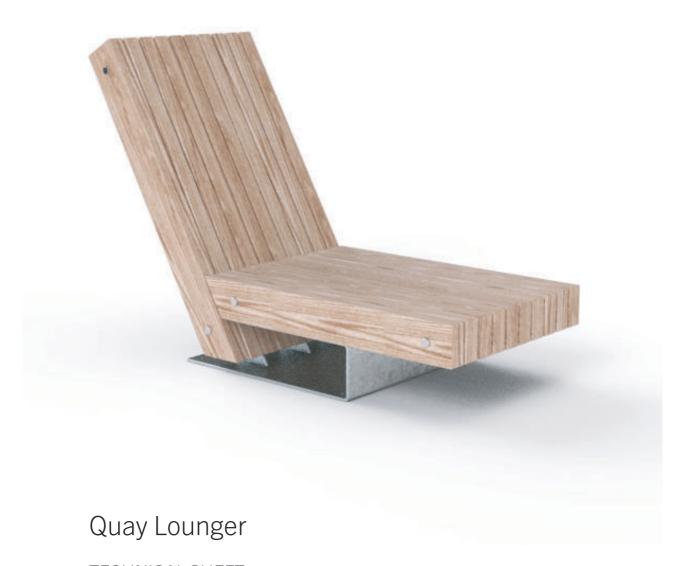

## **FACTORY FURNITURE**

TECHNICAL SHEET

## Composition

Slats - FSC® certified hardwood or FSC® certified softwood Frame - Mild steel

## **Finishes**

Timber - Untreated sanded finish as standard. (Softwood option - Tanalised sanded finish) Mild steel - Galvanised as standard (polyester powder-coated option available\*)