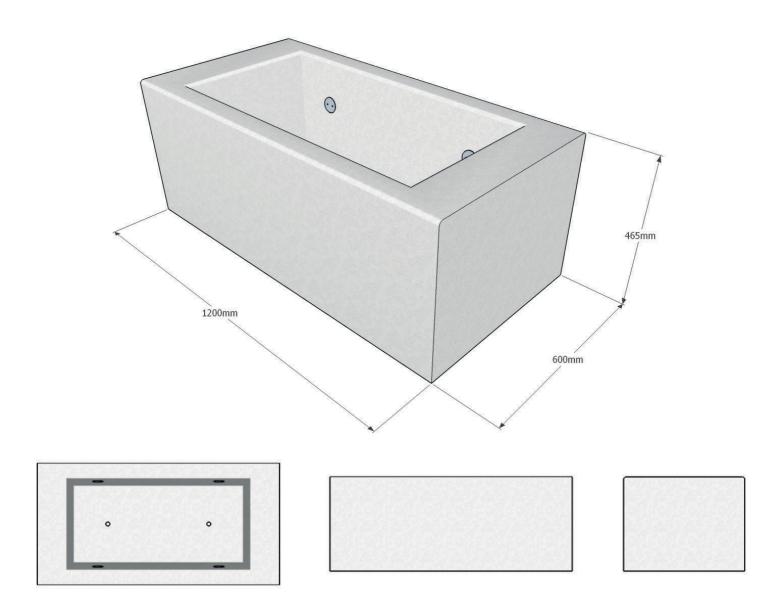

### **Dimensions**

Metric L - 1200mm | W - 600mm | H - 465mm | Imperial L - 3' 11" | W - 1' 11½" | H - 1' 6½"