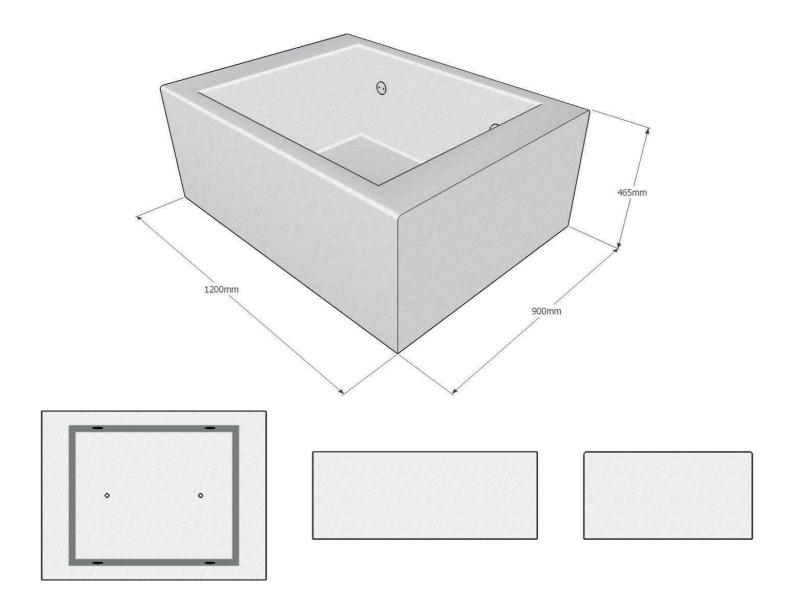

#### Dimensions

*Metric* L - 1200mm | W - 900mm | H - 465mm *Imperial* L - 3' 11" | W - 2' 11½" | H - 1' 6½"