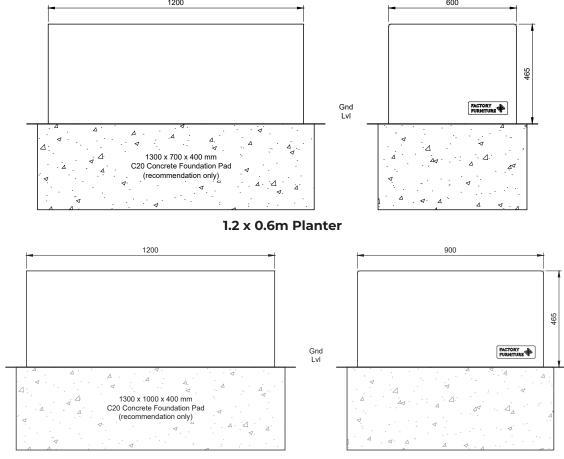

## 1.2x0.6m Planter

Metric L 1200mm | W 600mm | H 465mm | Imperial L 3' 11" | W 1' 11½" | H 1' 6½"

**Approx Weight** 474kg **Planter capacity** 125ltrs

#### 1.2x0.9m Planter

Metric L 1200mm | W 900mm | H 465mm Imperial L 3' 11" | W 2' 11½" | H 1' 6½"

**Approx Weight** 630kg **Planter capacity** 215ltrs

1.2 x 0.9m Planter

## Concrete Rakt Planter (0.9m)

- 1. Install suitable foundation pad (see illustration) with top face at ground level. Allow time for concrete to set (depends on size but minimum 48hrs and ideally at least 7 days).
- 2. Ensure that surface of pad is clear of debris, smooth and level as any lumps in the surface this may cause the planter to rock.
- 3. Using a crane or forklift position planter in correct orientation with base centrally on foundation pad. 4 no. integrated lifting sockets are provided for each planter section. \*\*Please note: Ilfting eyes not supplied\*\*
- 4. Screw on lifting socket dust covers (supplied)